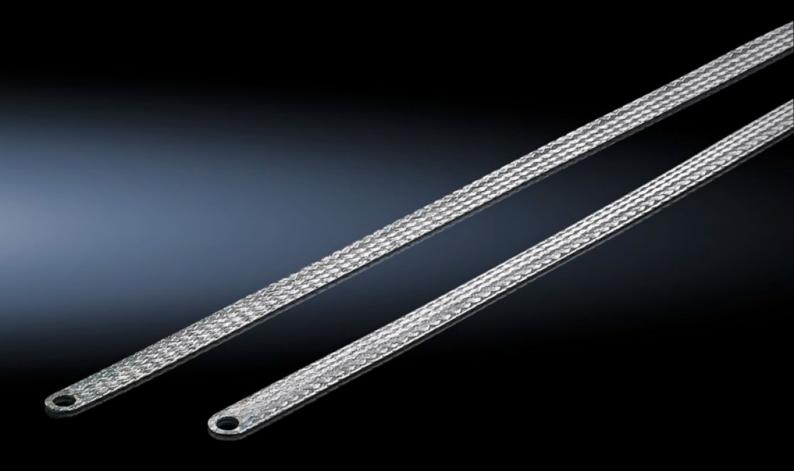

## SZ 2412.225 - Earthing braid

Tin-plated copper, in various lengths and cross sections with press-fitted contact rings, earthing straps counteract the current displacement effect at high frequencies, flexible connection opportunities.

#### **Features**

| Model No.             | SZ 2412.225                                                                                                                                                                                                                                                    |
|-----------------------|----------------------------------------------------------------------------------------------------------------------------------------------------------------------------------------------------------------------------------------------------------------|
| Product description   | Tin-plated copper, in various lengths and cross-sections with press-<br>fitted contact rings. Earthing braids counteract the current<br>displacement effect at high frequencies, whilst at the same time<br>offering highly flexible connection opportunities. |
| Cross-section         | 25 mm²                                                                                                                                                                                                                                                         |
| Connection            | M8 – M8                                                                                                                                                                                                                                                        |
| Note                  | Please observe the assembly instructions or PE conductor brochure for the relevant enclosure or case system.                                                                                                                                                   |
| Dimensions            | Length: 200 mm                                                                                                                                                                                                                                                 |
| Packs of              | 10 pc(s).                                                                                                                                                                                                                                                      |
| Net weight            | 0.45                                                                                                                                                                                                                                                           |
| Gross weight          | 0.562                                                                                                                                                                                                                                                          |
| Customs tariff number | 74198010                                                                                                                                                                                                                                                       |
| EAN                   | 4028177022577                                                                                                                                                                                                                                                  |
| ETIM 9                | EC000839                                                                                                                                                                                                                                                       |
| ETIM 8                | EC000839                                                                                                                                                                                                                                                       |
|                       |                                                                                                                                                                                                                                                                |