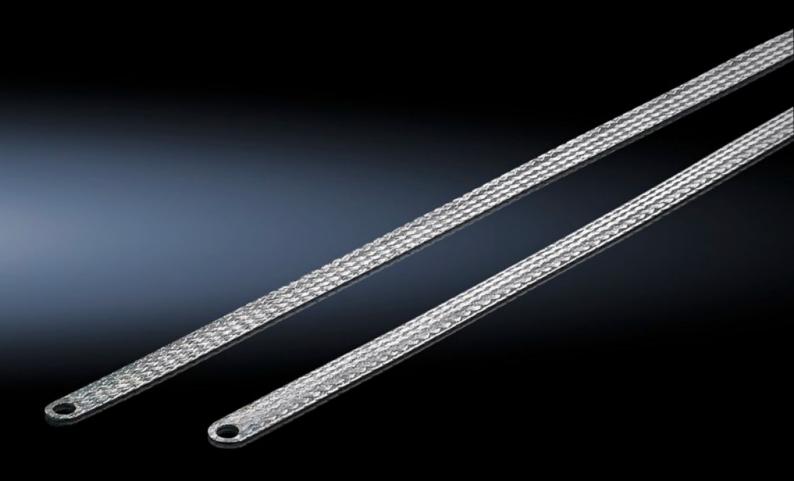

# SZ 2412.310 - Earthing braid

Tin-plated copper, in various lengths and cross sections with press-fitted contact rings, earthing straps counteract the current displacement effect at high frequencies, flexible connection opportunities.

#### Features

| Model No.             | SZ 2412.310                                                                                                                                                                                                                                                    |
|-----------------------|----------------------------------------------------------------------------------------------------------------------------------------------------------------------------------------------------------------------------------------------------------------|
| Product description   | Tin-plated copper, in various lengths and cross-sections with press-<br>fitted contact rings. Earthing braids counteract the current<br>displacement effect at high frequencies, whilst at the same time<br>offering highly flexible connection opportunities. |
| Cross-section         | 10 mm <sup>2</sup>                                                                                                                                                                                                                                             |
| Connection            | M6 – M6                                                                                                                                                                                                                                                        |
| Note                  | Please observe the assembly instructions or PE conductor brochure for the relevant enclosure or case system.                                                                                                                                                   |
| Dimensions            | Length: 300 mm                                                                                                                                                                                                                                                 |
| Packs of              | 10 pc(s).                                                                                                                                                                                                                                                      |
| Net weight            | 0.3                                                                                                                                                                                                                                                            |
| Gross weight          | 0.359                                                                                                                                                                                                                                                          |
| Customs tariff number | 74198010                                                                                                                                                                                                                                                       |
| EAN                   | 4028177022584                                                                                                                                                                                                                                                  |
| ETIM 9                | EC000839                                                                                                                                                                                                                                                       |
| ETIM 8                | EC000839                                                                                                                                                                                                                                                       |
|                       |                                                                                                                                                                                                                                                                |