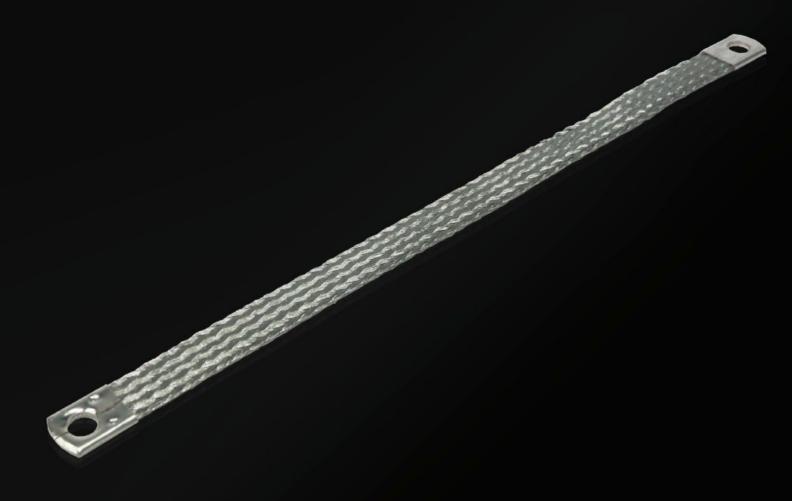

### SZ 2412.316 - Earthing braid

Tin-plated copper, in various lengths and cross sections with press-fitted contact rings, earthing straps counteract the current displacement effect at high frequencies, flexible connection opportunities.

#### **Features**

| Model No.             | SZ 2412.316                                                                                                                                                                                                                                                    |
|-----------------------|----------------------------------------------------------------------------------------------------------------------------------------------------------------------------------------------------------------------------------------------------------------|
| Product description   | Tin-plated copper, in various lengths and cross-sections with press-<br>fitted contact rings. Earthing braids counteract the current<br>displacement effect at high frequencies, whilst at the same time<br>offering highly flexible connection opportunities. |
| Cross-section         | 16 mm²                                                                                                                                                                                                                                                         |
| Connection            | M8 – M8                                                                                                                                                                                                                                                        |
| Note                  | Please observe the assembly instructions or PE conductor brochure for the relevant enclosure or case system.                                                                                                                                                   |
| Dimensions            | Length: 300 mm                                                                                                                                                                                                                                                 |
| Packs of              | 10 pc(s).                                                                                                                                                                                                                                                      |
| Net weight            | 0.42                                                                                                                                                                                                                                                           |
| Gross weight          | 0.52                                                                                                                                                                                                                                                           |
| Customs tariff number | 74198010                                                                                                                                                                                                                                                       |
| EAN                   | 4028177022591                                                                                                                                                                                                                                                  |
| ETIM 9                | EC000839                                                                                                                                                                                                                                                       |
| ETIM 8                | EC000839                                                                                                                                                                                                                                                       |
| ECLASS 8.0            | 27062302                                                                                                                                                                                                                                                       |