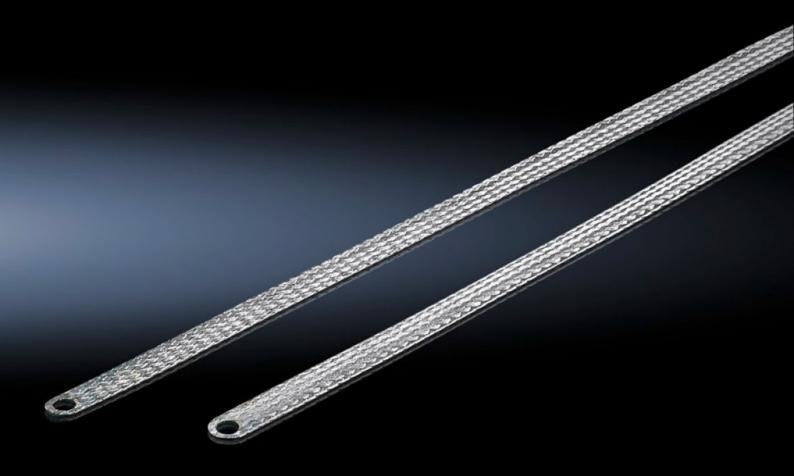

## SZ 2412.325 - Earthing braid

Tin-plated copper, in various lengths and cross sections with press-fitted contact rings, earthing straps counteract the current displacement effect at high frequencies, flexible connection opportunities.

#### Features

| Model No.             | SZ 2412.325                                                                                                                                                                                                                                                    |
|-----------------------|----------------------------------------------------------------------------------------------------------------------------------------------------------------------------------------------------------------------------------------------------------------|
| Product description   | Tin-plated copper, in various lengths and cross-sections with press-<br>fitted contact rings. Earthing braids counteract the current<br>displacement effect at high frequencies, whilst at the same time<br>offering highly flexible connection opportunities. |
| Cross-section         | 25 mm²                                                                                                                                                                                                                                                         |
| Connection            | M8 – M8                                                                                                                                                                                                                                                        |
| Note                  | Please observe the assembly instructions or PE conductor brochure for the relevant enclosure or case system.                                                                                                                                                   |
| Dimensions            | Length: 300 mm                                                                                                                                                                                                                                                 |
| Packs of              | 10 pc(s).                                                                                                                                                                                                                                                      |
| Net weight            | 0.75                                                                                                                                                                                                                                                           |
| Gross weight          | 0.788                                                                                                                                                                                                                                                          |
| Customs tariff number | 74198010                                                                                                                                                                                                                                                       |
| EAN                   | 4028177022607                                                                                                                                                                                                                                                  |
| ETIM 9                | EC000839                                                                                                                                                                                                                                                       |
| ETIM 8                | EC000839                                                                                                                                                                                                                                                       |
|                       |                                                                                                                                                                                                                                                                |