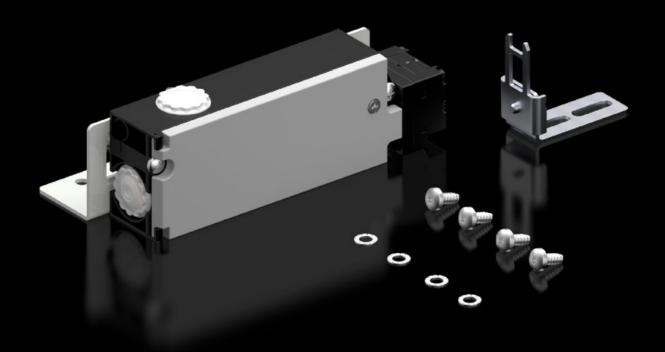

## SZ 2419.000 - Safety lock

Fitted to doors, to protect against contact with live electrical equipment whilst the master switch is ON.

#### **Features**

| Model No.                                       | SZ 2419.000                                                                                                                                                                      |
|-------------------------------------------------|----------------------------------------------------------------------------------------------------------------------------------------------------------------------------------|
| Product description                             | Fitted to doors, to protect against contact with live electrical equipment whilst the master switch is ON.                                                                       |
| Function principle                              | Locks the door when the master switch is ON.  Mains power (voltage) is only enabled whilst the door is closed.  Monitoring of the lock magnet via an additional closing contact. |
| Supply includes                                 | Lock Actuator Angle bracket Assembly parts                                                                                                                                       |
| Assembly instruction                            | In two-door enclosures, the door-operated switch is required for the overlapping door, to indicate "enclosure door closed"                                                       |
| To fit                                          | Enclosure type: VX Enclosure type: VX SE Enclosure type: TS Enclosure type: AX                                                                                                   |
| Power consumption Pel                           | At 50 Hz: 8 VA<br>At 60 Hz: 8 VA                                                                                                                                                 |
| Rated operating voltage                         | 120 V                                                                                                                                                                            |
| Rated insulation voltage                        | 400 V AC                                                                                                                                                                         |
| Rated impulse withstand voltage, phase to phase | 4000 V AC                                                                                                                                                                        |
| Packs of                                        | 1 pc(s).                                                                                                                                                                         |
| Net weight                                      | 0.7                                                                                                                                                                              |
| Gross weight                                    | 0.819                                                                                                                                                                            |
| Customs tariff number                           | 83015000                                                                                                                                                                         |
|                                                 |                                                                                                                                                                                  |