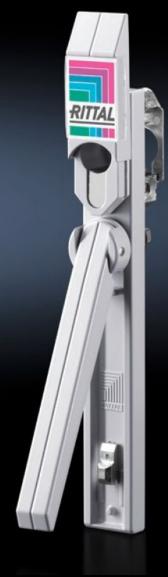

# SZ 2435.000 - Ergoform-S lock system

For conversion to alternative lock systems such as semi-cylinders, lock inserts etc.

#### **Features**

| Model No.             | SZ 2435.000                                                                                                                                                                                                                                                                                      |
|-----------------------|--------------------------------------------------------------------------------------------------------------------------------------------------------------------------------------------------------------------------------------------------------------------------------------------------|
| Design                | Standard                                                                                                                                                                                                                                                                                         |
| Product description   | The unlocked handle folds out forwards, and the lock is opened by swivelling.                                                                                                                                                                                                                    |
| Material              | Die-cast zinc                                                                                                                                                                                                                                                                                    |
| Surface finish        | Powder-coated                                                                                                                                                                                                                                                                                    |
| Colour                | RAL 7035                                                                                                                                                                                                                                                                                         |
| Lock                  | Lock version: Prepared for lock inserts, version A, the installation of profile semi-cylinders with an overall length of 40 or 45 mm (to DIN 18 252) or lock and push-button inserts with a length of 40 mm                                                                                      |
| To fit enclosure type | AE with 3-point lock Based AE with 3-point lock Wall-mounted enclosure AE with 3-point lock TP pedestals One-piece console TP - Console door TP universal console AE with stainless steel 3-point lock Based on AE with stainless steel 3-point lock One-piece console - stainless steel door TE |
| Packs of              | 1 pc(s).                                                                                                                                                                                                                                                                                         |
| Net weight            | 0.5                                                                                                                                                                                                                                                                                              |
| Gross weight          | 0.54                                                                                                                                                                                                                                                                                             |
| Customs tariff number | 83024110                                                                                                                                                                                                                                                                                         |
| EAN                   | 4028177023024                                                                                                                                                                                                                                                                                    |
| ETIM 9                | EC000327                                                                                                                                                                                                                                                                                         |
| ETIM 8                | EC000327                                                                                                                                                                                                                                                                                         |
|                       |                                                                                                                                                                                                                                                                                                  |