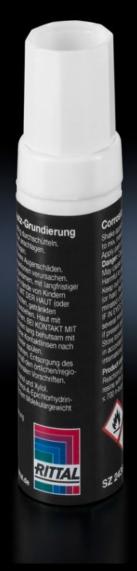

## SZ 2436.800 - Corrosion protection primer

Single-component primers are ideal to protect against corrosion in areas where the paint has been removed due to cut-outs or similar. This serves to re-create corrosion resistance in the paint-free area. The primer satisfies the requirements of standard IEC 61439 for low-voltage and switchgear assemblies.

## **Features**

| Model No.             | SZ 2436.800                                                                                                                                                                                                                                                                                                        |
|-----------------------|--------------------------------------------------------------------------------------------------------------------------------------------------------------------------------------------------------------------------------------------------------------------------------------------------------------------|
| Product description   | Single-component primers are ideal to protect against corrosion in areas where the paint has been removed due to cut-outs or similar. This serves to re-create corrosion resistance in the paint-free area. The primer satisfies the requirements of standard IEC 61439 for low-voltage and switchgear assemblies. |
| Benefits              | Exceptional bonding Active protection from corrosion Very high filling force                                                                                                                                                                                                                                       |
| Colour                | Dark grey                                                                                                                                                                                                                                                                                                          |
| Contents              | 12 ml                                                                                                                                                                                                                                                                                                              |
| Delivery form         | Paint pen                                                                                                                                                                                                                                                                                                          |
| Packs of              | 1 pc(s).                                                                                                                                                                                                                                                                                                           |
| Net weight            | 0.033                                                                                                                                                                                                                                                                                                              |
| Gross weight          | 0.034                                                                                                                                                                                                                                                                                                              |
| Customs tariff number | 32129000                                                                                                                                                                                                                                                                                                           |
| EAN                   | 4028177701984                                                                                                                                                                                                                                                                                                      |
| ETIM 9                | EC001899                                                                                                                                                                                                                                                                                                           |
| ETIM 8                | EC001899                                                                                                                                                                                                                                                                                                           |
| ECLASS 8.0            | 27409253                                                                                                                                                                                                                                                                                                           |