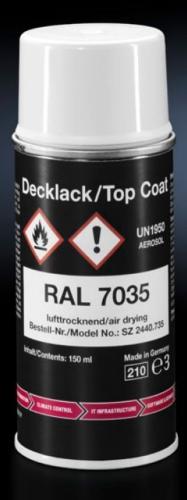

## SZ 2440.735 - Primer/paint

Primer/paint for touching up and repairing powder-coated and wet-painted surfaces, air-drying.

## Features

| Model No.             | SZ 2440.735                                                                       |
|-----------------------|-----------------------------------------------------------------------------------|
| Product description   | For touching up and repairing powder-coated and wet-painted surfaces, air-drying. |
| Colour                | RAL 7035                                                                          |
| Contents              | 150 ml                                                                            |
| Delivery form         | Spray can                                                                         |
| Packs of              | 1 pc(s).                                                                          |
| Net weight            | 0.176                                                                             |
| Gross weight          | 0.186                                                                             |
| Customs tariff number | 32082090                                                                          |
| EAN                   | 4028177185265                                                                     |
| ETIM 9                | EC001899                                                                          |
| ETIM 8                | EC001899                                                                          |
| ECLASS 8.0            | 27409253                                                                          |