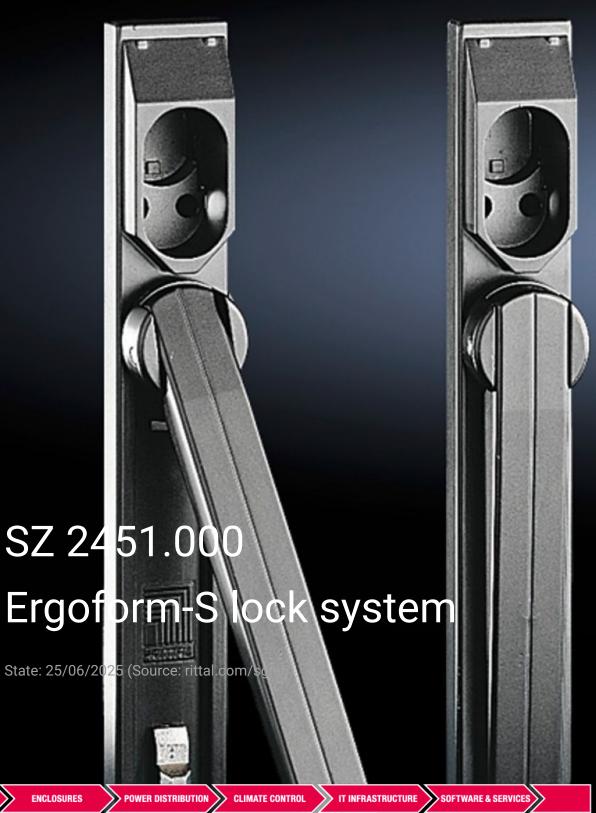

## SZ 2451.000 - Ergoform-S lock system

For conversion to alternative lock systems such as semi-cylinders, lock inserts etc.

## Features

| Model No.             | SZ 2451.000                                                                                                                                                                                                                                                                         |
|-----------------------|-------------------------------------------------------------------------------------------------------------------------------------------------------------------------------------------------------------------------------------------------------------------------------------|
| Design                | Standard                                                                                                                                                                                                                                                                            |
| Product description   | The unlocked handle folds out forwards, and the lock is opened by swivelling.                                                                                                                                                                                                       |
| Material              | Die-cast zinc                                                                                                                                                                                                                                                                       |
| Surface finish        | Powder-coated                                                                                                                                                                                                                                                                       |
| Colour                | Brown                                                                                                                                                                                                                                                                               |
| To fit enclosure type | AE with 3-point lock<br>Based AE with 3-point lock<br>Wall-mounted networking enclosure with 3-point lock<br>ES 5000<br>TE 7000<br>TP pedestals<br>One-piece console TP - Console door<br>TP universal console<br>IW with 3-point lock<br>PC<br>One-piece console AP - Console door |
| Packs of              | 1 pc(s).                                                                                                                                                                                                                                                                            |
| Net weight            | 0.5                                                                                                                                                                                                                                                                                 |
| Gross weight          | 0.52                                                                                                                                                                                                                                                                                |
| Customs tariff number | 83024110                                                                                                                                                                                                                                                                            |
| EAN                   | 4028177023291                                                                                                                                                                                                                                                                       |
| ETIM 9                | EC000327                                                                                                                                                                                                                                                                            |
| ETIM 8                | EC000327                                                                                                                                                                                                                                                                            |
| ECLASS 8.0            | 27409217                                                                                                                                                                                                                                                                            |
|                       |                                                                                                                                                                                                                                                                                     |