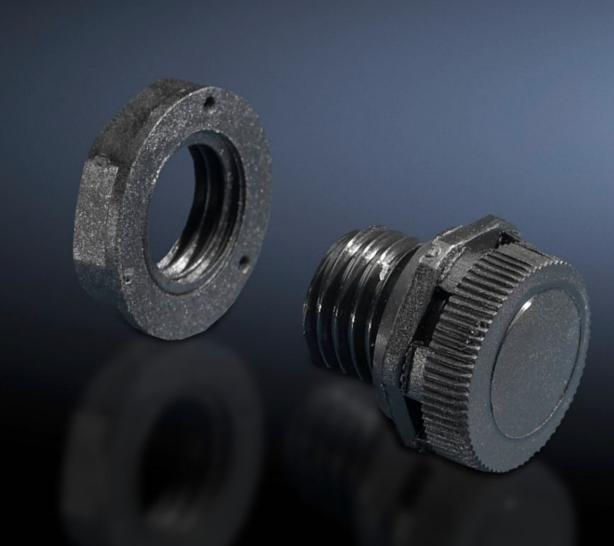

## SZ 2459.500 - Pressure relief stoppers

Pressure relief stoppers in polyamide with integral sealing membrane, especially for enclosures which are exposed to changing climatic conditions (e.g. with outdoor siting).

## Features

| Especially when enclosures are exposed to changing climatic<br>conditions, pressure differences may cause condensation to form in<br>sealed enclosures. The integral sealing membrane in the pressure<br>relief stopper largely prevents such pressure differences and hence<br>eliminates condensation, additionally, it also prevents the ingress of<br>moisture from the outside. Installed in vertical surfaces to protect |  |
|--------------------------------------------------------------------------------------------------------------------------------------------------------------------------------------------------------------------------------------------------------------------------------------------------------------------------------------------------------------------------------------------------------------------------------|--|
| against dirt.                                                                                                                                                                                                                                                                                                                                                                                                                  |  |
| Air permeability up to 120 litres/hour with a pressure difference of<br>70 mbar<br>Connection thread M12 x 1.5<br>For fitting in material thicknesses up to 4 mm                                                                                                                                                                                                                                                               |  |
| Polyamide                                                                                                                                                                                                                                                                                                                                                                                                                      |  |
| Similar to RAL 9005                                                                                                                                                                                                                                                                                                                                                                                                            |  |
| Lock nut                                                                                                                                                                                                                                                                                                                                                                                                                       |  |
| Type 1<br>Type 4<br>Type 4X                                                                                                                                                                                                                                                                                                                                                                                                    |  |
| IP 68<br>IP X8                                                                                                                                                                                                                                                                                                                                                                                                                 |  |
| 5 pc(s).                                                                                                                                                                                                                                                                                                                                                                                                                       |  |
| 0.015                                                                                                                                                                                                                                                                                                                                                                                                                          |  |
| 0.02                                                                                                                                                                                                                                                                                                                                                                                                                           |  |
| 39269097                                                                                                                                                                                                                                                                                                                                                                                                                       |  |
| 4028177516960                                                                                                                                                                                                                                                                                                                                                                                                                  |  |
| EC002009                                                                                                                                                                                                                                                                                                                                                                                                                       |  |
|                                                                                                                                                                                                                                                                                                                                                                                                                                |  |