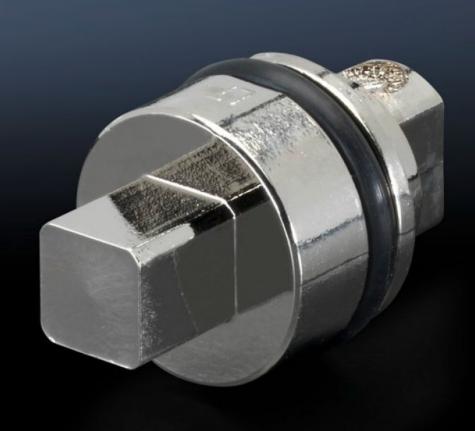

## SZ 2461.000 - Lock insert

Alternative lock inserts such as triangular, square, screwdriver, Daimler, Fiat, double-bit.