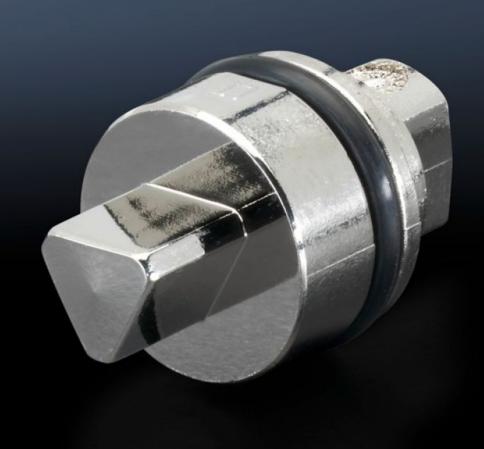

## SZ 2462.000 - Lock insert

Alternative lock inserts such as triangular, square, screwdriver, Daimler, Fiat, double-bit.