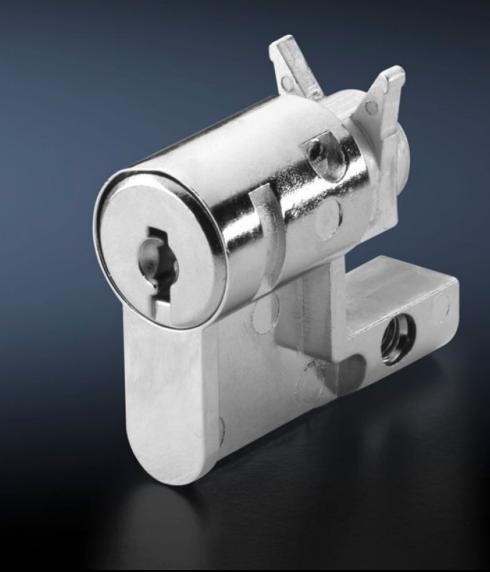

## SZ 2467.000 - Profile half-cylinders for handle systems

Profile half-cylinder with lock insert, lock no. 3524 E.

## **Features**

| Model No.                     | SZ 2467.000                                                                                                                                                                                                                                                                  |
|-------------------------------|------------------------------------------------------------------------------------------------------------------------------------------------------------------------------------------------------------------------------------------------------------------------------|
| Supply includes               | with 2 keys                                                                                                                                                                                                                                                                  |
| Length                        | 40 mm                                                                                                                                                                                                                                                                        |
| Installation in handle system | Comfort handle VX for profile half-cylinders Comfort handle TS for profile half-cylinders Comfort handle AX Mini-comfort handle AX Mini-comfort handle for EL 3-part for profile half-cylinders Mini-comfort handle AE for profile half-cylinders Ergoform-S handle Standard |
| Note                          | For corresponding Rittal handle systems only                                                                                                                                                                                                                                 |
| Lock                          | Lock insert: Security lock insert no. 3524 E                                                                                                                                                                                                                                 |
| Packs of                      | 1 pc(s).                                                                                                                                                                                                                                                                     |
| Net weight                    | 0.058                                                                                                                                                                                                                                                                        |
| Gross weight                  | 0.06                                                                                                                                                                                                                                                                         |
| Customs tariff number         | 83016000                                                                                                                                                                                                                                                                     |
| EAN                           | 4028177023901                                                                                                                                                                                                                                                                |
| E-Number Sweden               | E3404654                                                                                                                                                                                                                                                                     |
| ETIM 9                        | EC000743                                                                                                                                                                                                                                                                     |
| ETIM 8                        | EC000743                                                                                                                                                                                                                                                                     |
| ECLASS 8.0                    | 27409218                                                                                                                                                                                                                                                                     |
|                               |                                                                                                                                                                                                                                                                              |