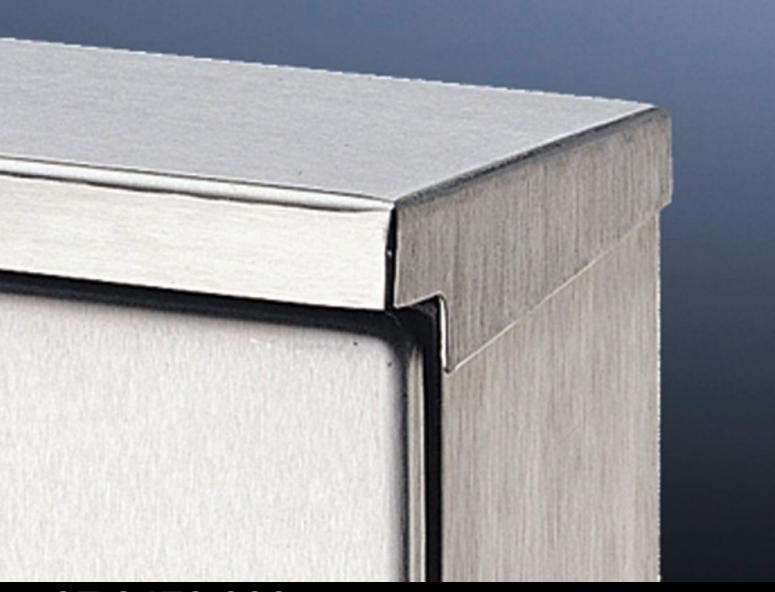

#### SZ 2470.000 - Protective roof for AE

Reliable protection for outdoor siting – with water run-off to the rear. Material: Stainless steel 1.4301 (AISI 304)

#### **Features**

| Model No.             | SZ 2470.000                                                                                                                                                                                                                                                                                                                                                                                                                         |
|-----------------------|-------------------------------------------------------------------------------------------------------------------------------------------------------------------------------------------------------------------------------------------------------------------------------------------------------------------------------------------------------------------------------------------------------------------------------------|
| Product description   | Reliable protection for outdoor siting – with water run-off to the rear. Easily retro-fitted.                                                                                                                                                                                                                                                                                                                                       |
| Material              | Stainless steel 1.4301 (AISI 304)                                                                                                                                                                                                                                                                                                                                                                                                   |
| Surface finish        | Brushed, grain 240                                                                                                                                                                                                                                                                                                                                                                                                                  |
| Supply includes       | Assembly parts                                                                                                                                                                                                                                                                                                                                                                                                                      |
| Note                  | For outdoor siting, we generally recommend a rain canopy above the enclosure or the gap between the door and the enclosure, in order to protect against water and UV radiation.  Testing of IP protection categories for water protection (2nd code number to IEC 60 529) cannot be compared with an enclosure sited outdoors or under similar conditions  Depending on the ambient conditions, additional measures may be required |
| To fit                | Enclosure type: AE stainless steel<br>Width: = 200 mm<br>Depth: = 155 mm                                                                                                                                                                                                                                                                                                                                                            |
| Packs of              | 1 pc(s).                                                                                                                                                                                                                                                                                                                                                                                                                            |
| Net weight            | 0.6                                                                                                                                                                                                                                                                                                                                                                                                                                 |
| Gross weight          | 0.699                                                                                                                                                                                                                                                                                                                                                                                                                               |
| Customs tariff number | 94039910                                                                                                                                                                                                                                                                                                                                                                                                                            |
| EAN                   | 4028177024465                                                                                                                                                                                                                                                                                                                                                                                                                       |
| E-Number Sweden       | E3404540                                                                                                                                                                                                                                                                                                                                                                                                                            |
| ETIM 9                | EC000744                                                                                                                                                                                                                                                                                                                                                                                                                            |
| ETIM 8                | EC000744                                                                                                                                                                                                                                                                                                                                                                                                                            |
|                       |                                                                                                                                                                                                                                                                                                                                                                                                                                     |