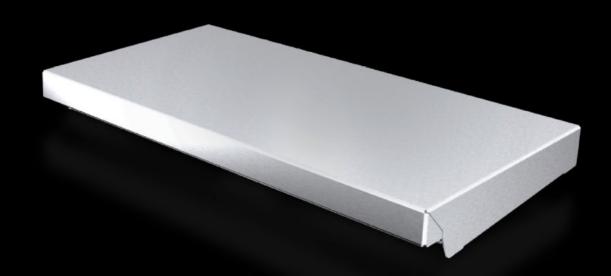

#### AX 2472.010 - Protective roof for AX

The sloping protective roof reliably protects the enclosure from standing moisture and other soiling from above.

#### **Features**

| Model No.             | AX 2472.010                                                                                                      |
|-----------------------|------------------------------------------------------------------------------------------------------------------|
| Product description   | The sloping protective roof reliably protects the enclosure from standing moisture and other soiling from above. |
| Material              | Stainless steel 1.4301 (AISI 304)                                                                                |
| Surface finish        | Brushed, grain 240                                                                                               |
| Supply includes       | Assembly parts                                                                                                   |
| Installation options  | May also be screw-fastened for dynamic loads                                                                     |
| Dimensions            | Height: 37 mm                                                                                                    |
| Type rating to UL 50E | Type 1                                                                                                           |
|                       | Type 3R                                                                                                          |
|                       | Type 4                                                                                                           |
|                       | Type 4X                                                                                                          |
|                       | Type 12                                                                                                          |
| To fit                | Enclosure type: AX                                                                                               |
|                       | Width: = 380 mm                                                                                                  |
|                       | Depth: = 210 mm                                                                                                  |
| Packs of              | 1 pc(s).                                                                                                         |
| Net weight            | 1.36                                                                                                             |
|                       |                                                                                                                  |