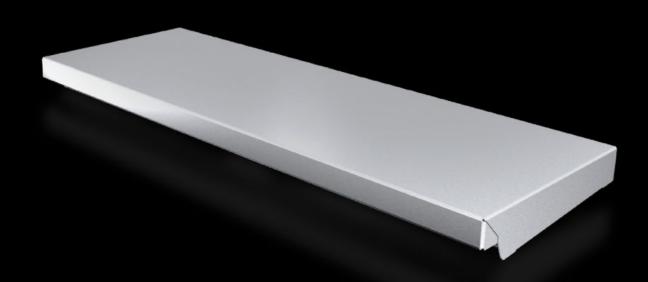

#### AX 2473.010 - Protective roof for AX

The sloping protective roof reliably protects the enclosure from standing moisture and other soiling from above.

#### **Features**

| AX 2473.010                                                                                                      |
|------------------------------------------------------------------------------------------------------------------|
| The sloping protective roof reliably protects the enclosure from standing moisture and other soiling from above. |
| Stainless steel 1.4301 (AISI 304)                                                                                |
| Brushed, grain 240                                                                                               |
| Assembly parts                                                                                                   |
| May also be screw-fastened for dynamic loads                                                                     |
| Height: 37 mm                                                                                                    |
| Type 1                                                                                                           |
| Type 3R                                                                                                          |
| Type 4                                                                                                           |
| Type 4X                                                                                                          |
| Type 12                                                                                                          |
| Enclosure type: AX                                                                                               |
| Width: = 600 mm                                                                                                  |
| Depth: = 210 mm                                                                                                  |
| 1 pc(s).                                                                                                         |
| 2.12                                                                                                             |
|                                                                                                                  |