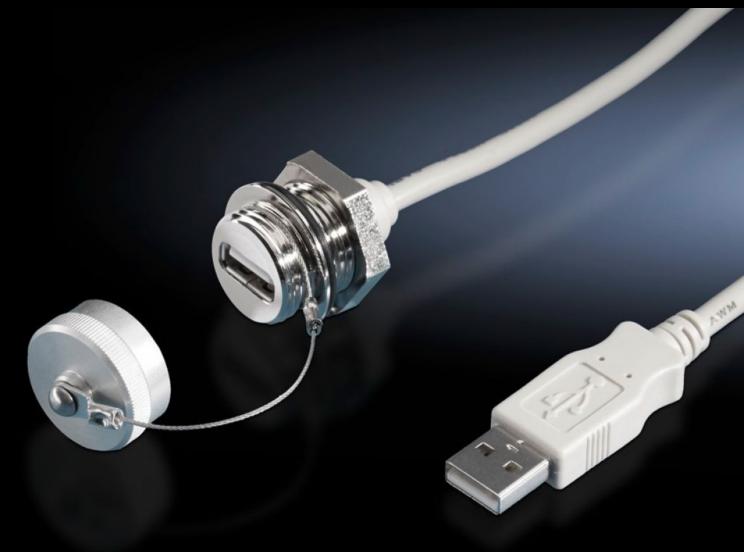

## SZ 2482.230 - Interface extension with wall connection

For extending the internal enclosure interfaces – e.g. from industrial PCs and switches – up to the outside of the enclosure.

#### **Features**

| Model No.                            | SZ 2482.230                                                                                                                                                                                                    |  |
|--------------------------------------|----------------------------------------------------------------------------------------------------------------------------------------------------------------------------------------------------------------|--|
| Design                               | USB 2.0 wall-mounted jack type A on internal connector type A                                                                                                                                                  |  |
| Product description                  | For extending the internal enclosure interfaces – e.g. from industrices – e.g. from industrices and switches – up to the outside of the enclosure. The wall connection only needs the same space as a switch.  |  |
| Benefits                             | Rapid access for maintenance work The protection category of the enclosure is preserved The lock nut cuts automatically into the spray-finish, thereby creating a conductive connection Captive protective cap |  |
| Material                             | Enclosure: Brass<br>Cover: Aluminium<br>Seal: Polyamide                                                                                                                                                        |  |
| Surface finish                       | Enclosure: Nickel-plated<br>Cover: Natural anodised                                                                                                                                                            |  |
| Length                               | 2 m                                                                                                                                                                                                            |  |
| Dimensions                           | Length: 2 m                                                                                                                                                                                                    |  |
| For wall thickness (max.)            | 1 - 6 mm                                                                                                                                                                                                       |  |
| IP protection category to IEC 60 529 | IP67 with sealed protective cap                                                                                                                                                                                |  |
| Packs of                             | 1 pc(s).                                                                                                                                                                                                       |  |
| Net weight                           | 0.13                                                                                                                                                                                                           |  |
| Gross weight                         | 0.14                                                                                                                                                                                                           |  |
| Customs tariff number                | 85369095                                                                                                                                                                                                       |  |
| EAN                                  | 4028177516335                                                                                                                                                                                                  |  |
|                                      |                                                                                                                                                                                                                |  |