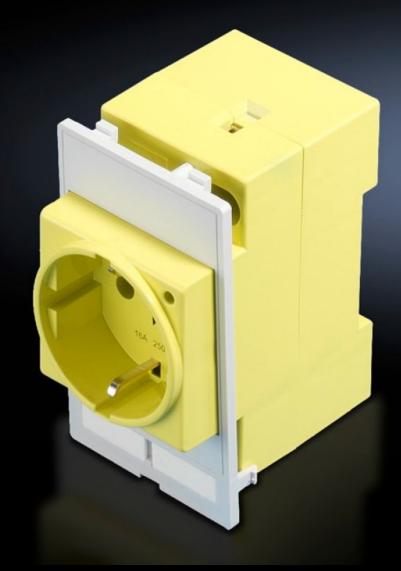

# SZ 2482.410 - Socket module For mounting frame, modular interface flap

Socket module for installing in a mounting frame.

#### **Features**

| Model No.             | SZ 2482.410                                                                                                                                         |
|-----------------------|-----------------------------------------------------------------------------------------------------------------------------------------------------|
| Design                | Socket modules Germany (VDE), screw terminals max. 6 mm², connection at rear, colour: yellow (RAL 1016), for installation in front of master switch |
| Product description   | Socket module for installation in a mounting frame.                                                                                                 |
| Function principle    | Can be used in a single or double mounting frame.                                                                                                   |
| Material              | Plastic, PBTP, basic material to UL 94-V0                                                                                                           |
| Colour                | Yellow                                                                                                                                              |
| Packs of              | 1 pc(s).                                                                                                                                            |
| Net weight            | 0.139                                                                                                                                               |
| Gross weight          | 0.15                                                                                                                                                |
| Customs tariff number | 85366990                                                                                                                                            |
| EAN                   | 4028177490727                                                                                                                                       |
| ETIM 9                | EC002625                                                                                                                                            |
| ETIM 8                | EC002625                                                                                                                                            |
| ECLASS 8.0            | 27189234                                                                                                                                            |