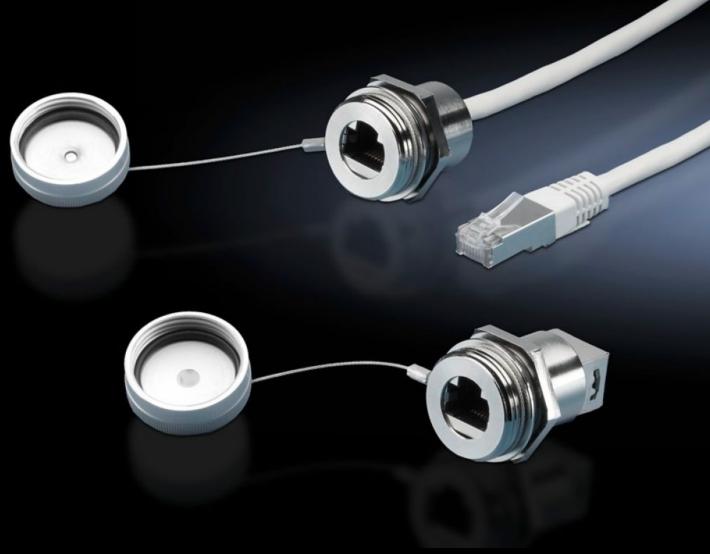

## SZ 2482.700 - Interface extension with wall connection

For extending the internal enclosure interfaces – e.g. from industrial PCs and switches – up to the outside of the enclosure.

#### **Features**

| Model No.                            | SZ 2482.700                                                                                                                                                                                                    |  |
|--------------------------------------|----------------------------------------------------------------------------------------------------------------------------------------------------------------------------------------------------------------|--|
| Design                               | RJ45 wall-mounted jack on internal connector                                                                                                                                                                   |  |
| Product description                  | For extending the internal enclosure interfaces – e.g. from industri<br>PCs and switches – up to the outside of the enclosure. The wall<br>connection only needs the same space as a switch.                   |  |
| Benefits                             | Rapid access for maintenance work The protection category of the enclosure is preserved The lock nut cuts automatically into the spray-finish, thereby creating a conductive connection Captive protective cap |  |
| Material                             | Enclosure: Brass<br>Cover: Aluminium<br>Seal: Polyamide                                                                                                                                                        |  |
| Surface finish                       | Enclosure: Nickel-plated<br>Cover: Natural anodised                                                                                                                                                            |  |
| Length                               | 0.5 m                                                                                                                                                                                                          |  |
| Dimensions                           | Length: 0.5 m                                                                                                                                                                                                  |  |
| For wall thickness (max.)            | 1 - 6 mm                                                                                                                                                                                                       |  |
| IP protection category to IEC 60 529 | IP67 with sealed protective cap                                                                                                                                                                                |  |
| Packs of                             | 1 pc(s).                                                                                                                                                                                                       |  |
| Net weight                           | 0.07                                                                                                                                                                                                           |  |
| Gross weight                         | 0.077                                                                                                                                                                                                          |  |
| Customs tariff number                | 85444290                                                                                                                                                                                                       |  |
| EAN                                  | 4028177550216                                                                                                                                                                                                  |  |