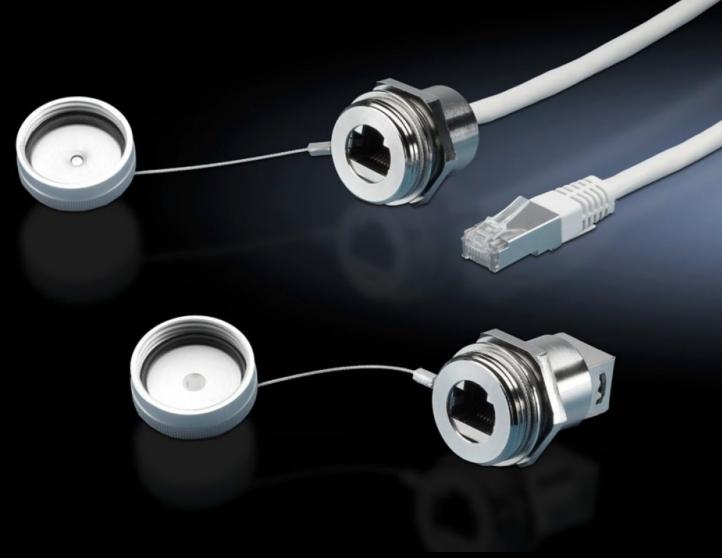

## SZ 2482.710 - Interface extension with wall connection

For extending the internal enclosure interfaces – e.g. from industrial PCs and switches – up to the outside of the enclosure.

#### **Features**

| Model No.                            | SZ 2482.710                                                                                                                                                                                                    |  |
|--------------------------------------|----------------------------------------------------------------------------------------------------------------------------------------------------------------------------------------------------------------|--|
| Design                               | RJ45 wall-mounted jack on internal connector                                                                                                                                                                   |  |
| Product description                  | For extending the internal enclosure interfaces – e.g. from industrices. PCs and switches – up to the outside of the enclosure. The wall connection only needs the same space as a switch.                     |  |
| Benefits                             | Rapid access for maintenance work The protection category of the enclosure is preserved The lock nut cuts automatically into the spray-finish, thereby creating a conductive connection Captive protective cap |  |
| Material                             | Enclosure: Brass<br>Cover: Aluminium<br>Seal: Polyamide                                                                                                                                                        |  |
| Surface finish                       | Enclosure: Nickel-plated<br>Cover: Natural anodised                                                                                                                                                            |  |
| Length                               | 1 m                                                                                                                                                                                                            |  |
| Dimensions                           | Length: 1 m                                                                                                                                                                                                    |  |
| For wall thickness (max.)            | 1 - 6 mm                                                                                                                                                                                                       |  |
| IP protection category to IEC 60 529 | IP67 with sealed protective cap                                                                                                                                                                                |  |
| Packs of                             | 1 pc(s).                                                                                                                                                                                                       |  |
| Net weight                           | 0.079                                                                                                                                                                                                          |  |
| Gross weight                         | 0.096                                                                                                                                                                                                          |  |
| Customs tariff number                | 85444290                                                                                                                                                                                                       |  |
| EAN                                  | 4028177550223                                                                                                                                                                                                  |  |