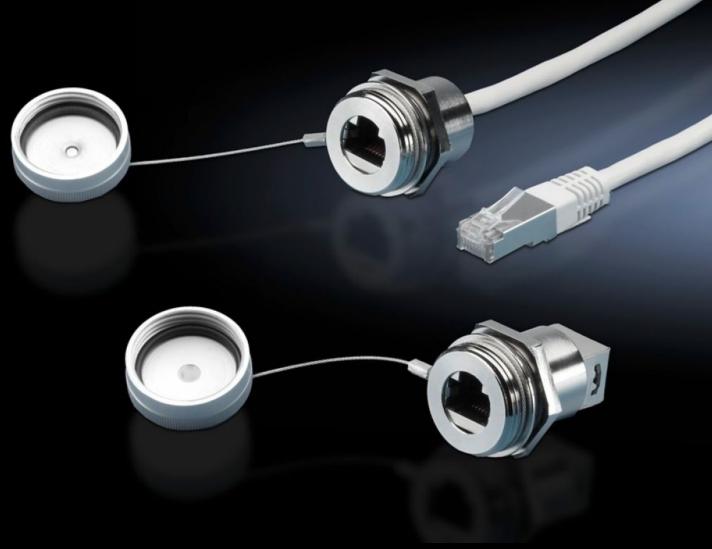

## SZ 2482.720 - Interface extension with wall connection

For extending the internal enclosure interfaces – e.g. from industrial PCs and switches – up to the outside of the enclosure.

#### **Features**

| Model No.                            | SZ 2482.720                                                                                                                                                                                                    |  |
|--------------------------------------|----------------------------------------------------------------------------------------------------------------------------------------------------------------------------------------------------------------|--|
| Design                               | RJ45 wall-mounted jack on internal connector                                                                                                                                                                   |  |
| Product description                  | For extending the internal enclosure interfaces – e.g. from industri<br>PCs and switches – up to the outside of the enclosure. The wall<br>connection only needs the same space as a switch.                   |  |
| Benefits                             | Rapid access for maintenance work The protection category of the enclosure is preserved The lock nut cuts automatically into the spray-finish, thereby creating a conductive connection Captive protective cap |  |
| Material                             | Enclosure: Brass<br>Cover: Aluminium<br>Seal: Polyamide                                                                                                                                                        |  |
| Surface finish                       | Enclosure: Nickel-plated<br>Cover: Natural anodised                                                                                                                                                            |  |
| Length                               | 2 m                                                                                                                                                                                                            |  |
| Dimensions                           | Length: 2 m                                                                                                                                                                                                    |  |
| For wall thickness (max.)            | 1 - 6 mm                                                                                                                                                                                                       |  |
| IP protection category to IEC 60 529 | IP67 with sealed protective cap                                                                                                                                                                                |  |
| Packs of                             | 1 pc(s).                                                                                                                                                                                                       |  |
| Net weight                           | 0.119                                                                                                                                                                                                          |  |
| Gross weight                         | 0.132                                                                                                                                                                                                          |  |
| Customs tariff number                | 85444290                                                                                                                                                                                                       |  |
| EAN                                  | 4028177550230                                                                                                                                                                                                  |  |