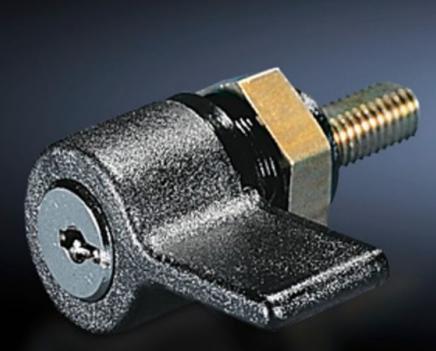

## SZ 2485.000 - Plastic handles

Alternative to the standard lock insert with or without lock cylinder insert.

## Features

| Model No.             | SZ 2485.000                                                                                                              |
|-----------------------|--------------------------------------------------------------------------------------------------------------------------|
| Design                | C                                                                                                                        |
| Colour                | RAL 9011                                                                                                                 |
| Supply includes       | with 2 keys                                                                                                              |
| Note on Model No.     | Not suitable for AE 1018.600                                                                                             |
| Lock                  | Lock insert: with cylinder insert, lock no. 3524 E                                                                       |
| To fit enclosure type | AE with stainless steel cam<br>Based on AE with stainless steel cam<br>One-piece console - stainless steel console cover |
| Packs of              | 1 pc(s).                                                                                                                 |
| Net weight            | 0.06                                                                                                                     |
| Gross weight          | 0.069                                                                                                                    |
| Customs tariff number | 39269097                                                                                                                 |
| EAN                   | 4028177024779                                                                                                            |
|                       |                                                                                                                          |