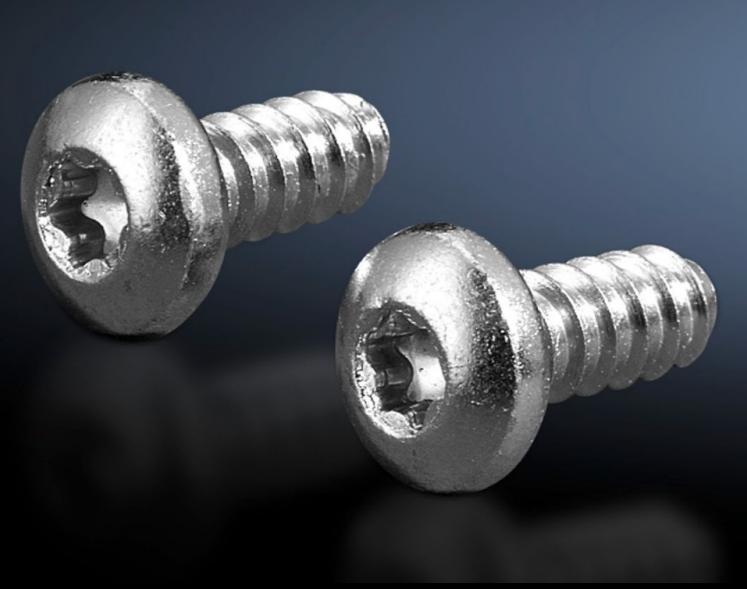

## SZ 2486.400 - Metal multi-tooth screws

Multi-tooth drive for optimum transmission of torques, an extended tool life and increased safety and reliability when tightening and loosening screw connections.

## **Features**

| SZ 2486.400  Metal multi-tooth screws for stainless steel  Multi-tooth drive for optimum transmission of torques, an extended tool life and increased safety and reliability when tightening and |
|--------------------------------------------------------------------------------------------------------------------------------------------------------------------------------------------------|
| Multi-tooth drive for optimum transmission of torques, an extended                                                                                                                               |
| ·                                                                                                                                                                                                |
| loosening screw connections.                                                                                                                                                                     |
| For the round holes Ø 4.5 or 4.7 mm in the enclosure section, punched rails and punched sections without mounting flanges                                                                        |
| Thread: 5<br>Thread length: 13 mm                                                                                                                                                                |
| 5                                                                                                                                                                                                |
| 300 pc(s).                                                                                                                                                                                       |
| 0.9                                                                                                                                                                                              |
| 1.1                                                                                                                                                                                              |
| 73181900                                                                                                                                                                                         |
| 4028177919266                                                                                                                                                                                    |
| EC000889                                                                                                                                                                                         |
| EC000889                                                                                                                                                                                         |
| 23110112                                                                                                                                                                                         |
|                                                                                                                                                                                                  |