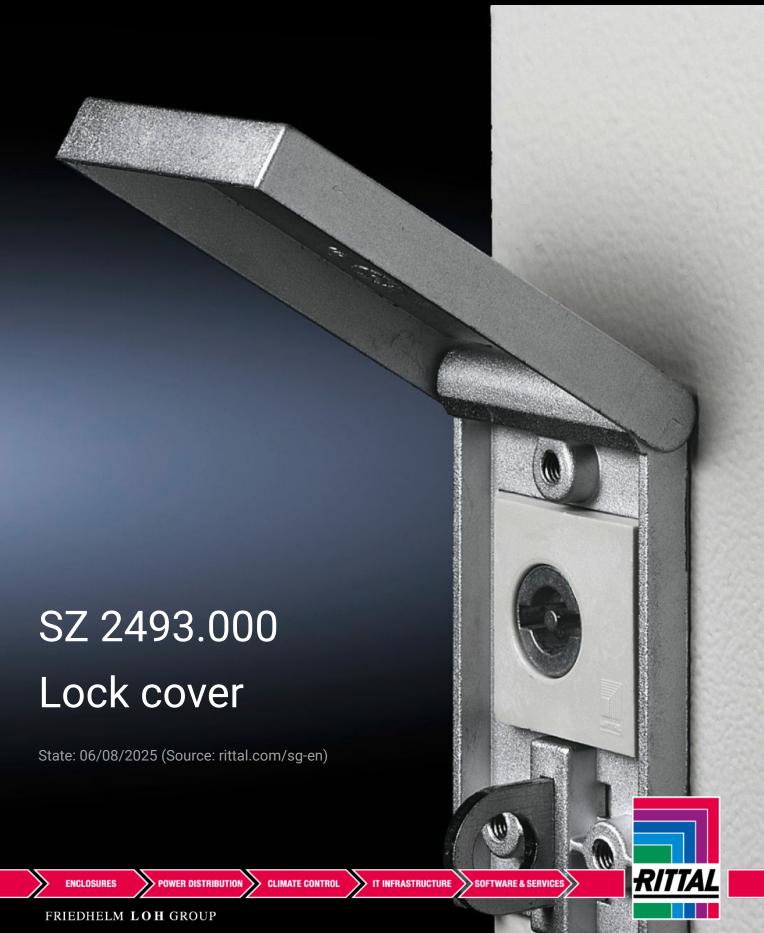

## SZ 2493.000 - Lock cover for padlocks or multiple locks

For retrospective mounting on all sheet steel compact enclosures, with cam lock.

## **Features**

| Model No.             | SZ 2493.000                                                                                   |
|-----------------------|-----------------------------------------------------------------------------------------------|
| Product description   | For retrospective mounting on all sheet steel compact enclosures, sheet steel, with cam lock. |
| Material              | Die-cast zinc                                                                                 |
| Surface finish        | Nickel-plated                                                                                 |
| To fit enclosure type | AX with cam                                                                                   |
|                       | KX E-Box                                                                                      |
|                       | AE with cam                                                                                   |
|                       | CX one-piece console                                                                          |
|                       | CX desk unit                                                                                  |
| Packs of              | 1 pc(s).                                                                                      |
| Net weight            | 0.17                                                                                          |
| Gross weight          | 0.215                                                                                         |
| Customs tariff number | 83016000                                                                                      |
| EAN                   | 4028177220317                                                                                 |
| ETIM 9                | EC002625                                                                                      |
| ETIM 8                | EC002625                                                                                      |
| ECLASS 8.0            | 27189234                                                                                      |
|                       |                                                                                               |