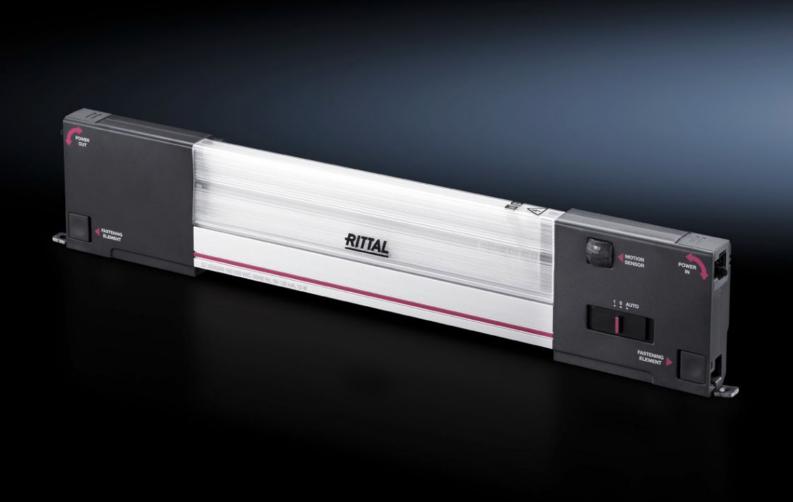

## SZ 2500.320 - LED system light

LED system light – the first light especially for enclosures! Highly innovative LED technology for even more light into the very last corner.

#### **Features**

| Model No.          | SZ 2500.320                                                                                                                                |
|--------------------|--------------------------------------------------------------------------------------------------------------------------------------------|
| Design             | With motion detector                                                                                                                       |
| Benefits           | Optimum illumination of the entire enclosure Optionally with clip, screw and magnetic attachment A configuration to suit every application |
| Design             | Motion sensor 90° rotating connector Adjustable light direction Adjustable light distribution                                              |
| Material           | Light body: Extruded aluminium<br>Light cover: Polycarbonate<br>Light ends: PC-ABS                                                         |
| Colour             | Enclosure: RAL 7016                                                                                                                        |
| Supply includes    | Assembly screws                                                                                                                            |
| Power consumption  | 13 W                                                                                                                                       |
| Connection options | Infeed, 2-pole<br>Through-wiring, 2-pole                                                                                                   |
| Motion detector    | Yes                                                                                                                                        |

## Features

| Protection class                        | III (SELV)                                                      |
|-----------------------------------------|-----------------------------------------------------------------|
| Light – installation type               | Screw-fastening Clip attachment Magnetic attachment (accessory) |
| Installation options                    | Directly onto the enclosure section with 25 mm pitch pattern    |
| Luminous flux                           | 1,200 lm                                                        |
| Light colour                            | 4000 K (neutral white)                                          |
| Note                                    | Connection accessories should be ordered separately             |
| Dimensions                              | Width: 437 mm<br>Height: 85 mm<br>Depth: 37 mm                  |
| Operating temperature range             | -20 °C55 °C                                                     |
| Rated operating voltage                 | 24 V - 56 V (DC)                                                |
| IP protection category to IEC 60<br>529 | IP 20                                                           |
| Packs of                                | 1 pc(s).                                                        |
| Net weight                              | 0.488                                                           |
| Gross weight                            | 0.65                                                            |
| Customs tariff number                   | 94054990                                                        |
| EAN                                     | 4028177918818                                                   |
| ETIM 9                                  | EC000321                                                        |
| ETIM 8                                  | EC000321                                                        |
| ECLASS 8.0                              | 27189241                                                        |
|                                         |                                                                 |