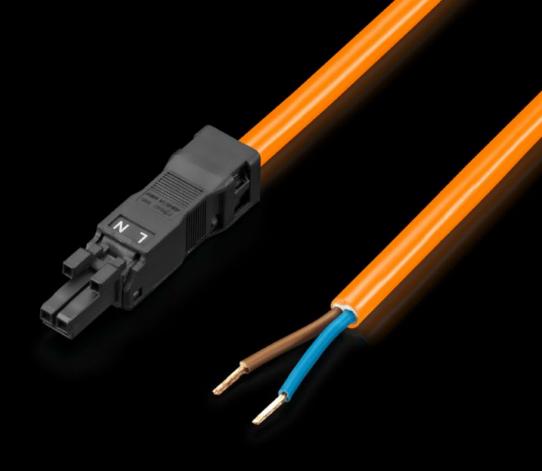

## SZ 2500.420 - Connection cable

For simple, time-saving connection of the LED system light.

### Features

| Model No.               | SZ 2500.420                                                      |
|-------------------------|------------------------------------------------------------------|
| Design                  | Infeed, 2-pole (with socket, without connector)                  |
| Product description     | For time-saving and simple installation of the LED system light. |
| Colour                  | Orange                                                           |
| Cross-section           | 1.5 mm²                                                          |
| Length                  | 3,000 mm                                                         |
| Dimensions              | Length: 3,000 mm                                                 |
| Rated operating voltage | 100 V - 240 V, 1~, 50 Hz/60 Hz                                   |
| Packs of                | 5 pc(s).                                                         |
| Net weight              | 1.01                                                             |
| Gross weight            | 1.26                                                             |
| Customs tariff number   | 85444290                                                         |
| EAN                     | 4028177809116                                                    |
| E-Number Sweden         | E3465310                                                         |
| ETIM 9                  | EC001576                                                         |
| ETIM 8                  | EC001576                                                         |
| ECLASS 8.0              | 27060402                                                         |
|                         |                                                                  |