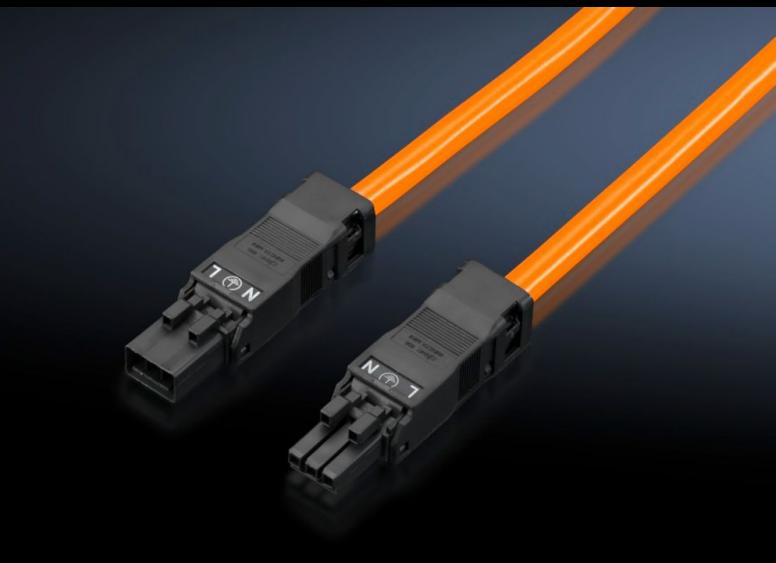

### SZ 2500.430 - Connection cable

For simple, time-saving connection of the LED system light.

#### **Features**

| Model No.               | SZ 2500.430                                                      |
|-------------------------|------------------------------------------------------------------|
| Design                  | Through-wiring, 3-pole (with socket and connector)               |
| Product description     | For time-saving and simple installation of the LED system light. |
| Colour                  | Orange                                                           |
| Cross-section           | 1.5 mm <sup>2</sup>                                              |
| Length                  | 1,000 mm                                                         |
| Dimensions              | Length: 1,000 mm                                                 |
| Rated operating voltage | 100 V - 240 V, 1~, 50 Hz/60 Hz                                   |
| Packs of                | 5 pc(s).                                                         |
| Net weight              | 0.66                                                             |
| Gross weight            | 0.664                                                            |
| Customs tariff number   | 85444290                                                         |
| EAN                     | 4028177809123                                                    |
| ETIM 9                  | EC001576                                                         |
| ETIM 8                  | EC001576                                                         |
| ECLASS 8.0              | 27060402                                                         |
|                         |                                                                  |