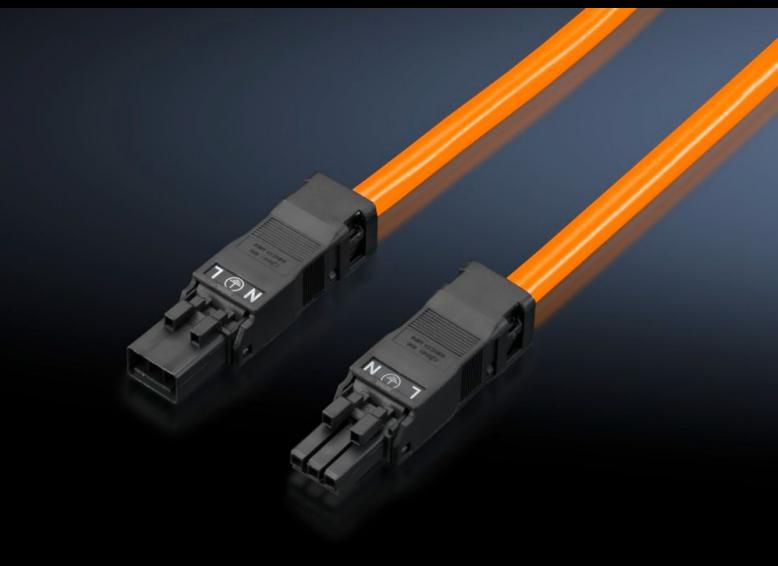

### SZ 2500.435 - Connection cable

For simple, time-saving connection of the LED system light.

#### **Features**

| SZ 2500.435                                                      |
|------------------------------------------------------------------|
| Through-wiring, 3-pole (with socket and connector)               |
| For time-saving and simple installation of the LED system light. |
| Orange                                                           |
| 200 mm                                                           |
| Length: 200 mm                                                   |
| 100 V - 240 V, 1~, 50 Hz/60 Hz                                   |
| 1 pc(s).                                                         |
| 0.065                                                            |
| 0.074                                                            |
| 85444290                                                         |
| 4028177956872                                                    |
| EC001576                                                         |
| EC001576                                                         |
| 27060402                                                         |
|                                                                  |