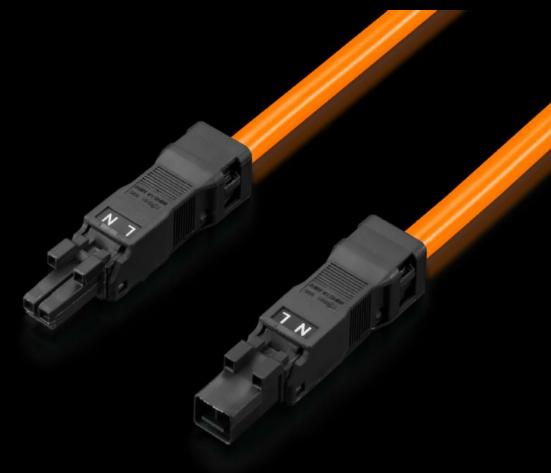

### SZ 2500.450 - Connection cable

For simple, time-saving connection of the LED system light.

#### **Features**

| Model No.               | SZ 2500.450                                                      |
|-------------------------|------------------------------------------------------------------|
| Design                  | Through-wiring, 2-pole (with socket and connector)               |
| Product description     | For time-saving and simple installation of the LED system light. |
| Colour                  | Orange                                                           |
| Cross-section           | 1.5 mm²                                                          |
| Length                  | 1,000 mm                                                         |
| Dimensions              | Length: 1,000 mm                                                 |
| Rated operating voltage | 100 V - 240 V, 1~, 50 Hz/60 Hz                                   |
| Packs of                | 5 pc(s).                                                         |
| Net weight              | 0.35                                                             |
| Gross weight            | 0.46                                                             |
| Customs tariff number   | 85444290                                                         |
| EAN                     | 4028177809147                                                    |
| E-Number Sweden         | E3465312                                                         |
| ETIM 9                  | EC001576                                                         |
| ETIM 8                  | EC001576                                                         |
| ECLASS 8.0              | 27060402                                                         |