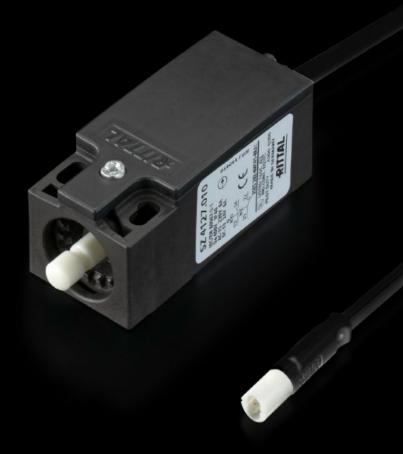

# SZ 2500.460 Door-operated switch

State: 05/08/2025 (Source: rittal.com/sg-en)

### SZ 2500.460 - Door-operated switch for LED system light

For simple, time-saving connection of the LED system light.