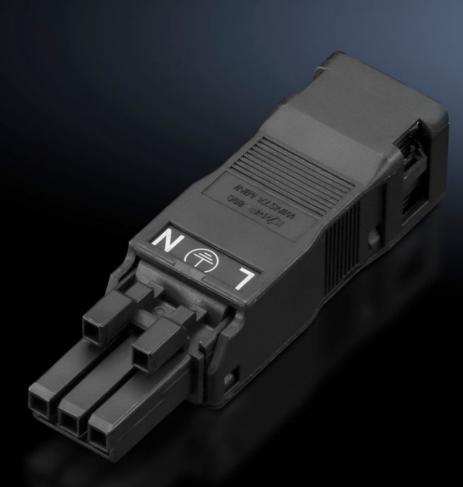

# SZ 2500.600 - Connection accessories for self-assembly for LED system light, connector/jack

Sockets and connectors for individual assembly of connection cables.