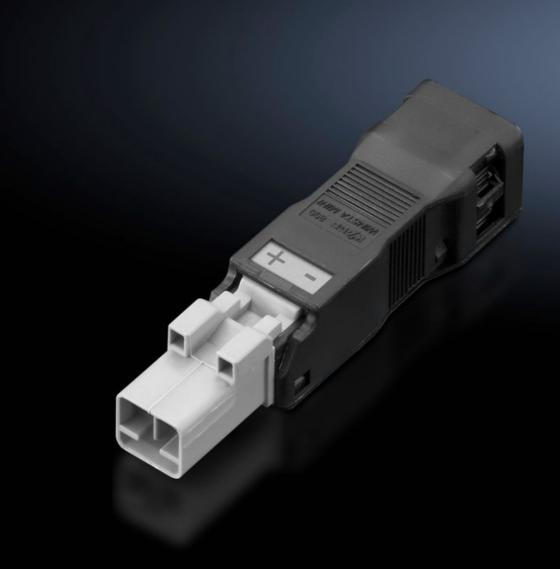

# SZ 2500.640 - Connection accessories for self-assembly for LED system light, connector/jack

Sockets and connectors for individual assembly of connection cables.

#### **Features**

| SZ 2500.640                                         |
|-----------------------------------------------------|
| Connector, 2-pole                                   |
| 1.5 mm²                                             |
| Width: 15.6 mm<br>Height: 13.2 mm<br>Depth: 61.6 mm |
| 0.25 - 1.5 mm²                                      |
| AWG 16 - AWG 22                                     |
| 0.25 - 1 mm²                                        |
| AWG 18 - AWG 22                                     |
| 5 pc(s).                                            |
| 0.045                                               |
| 0.064                                               |
| 85369095                                            |
| 4028177918771                                       |
| EC002567                                            |
| EC000458                                            |
| 27440314                                            |
|                                                     |