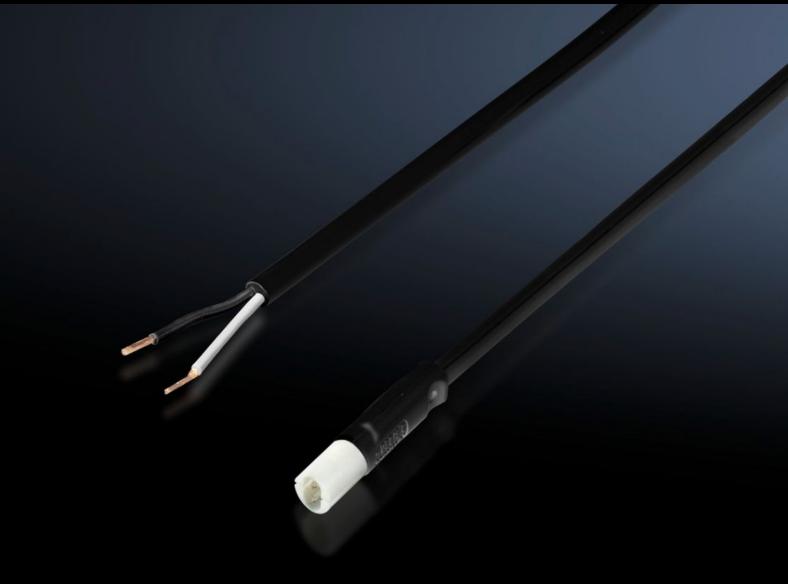

## SZ 2500.660 - Connection accessories for self-assembly for LED system light, cable for door-operated switch

Connection cable with pre-assembled connector for simple, fast connection of the LED system light. With open end for cutting the connection cable to the required individual length.

#### **Features**

| Model No.                  | SZ 2500.660                                                                                                                                                                          |
|----------------------------|--------------------------------------------------------------------------------------------------------------------------------------------------------------------------------------|
| Design                     | Cable for door-operated switch                                                                                                                                                       |
| Product description        | Connection cable with pre-assembled connector for simple, fast connection of the LED system light. With open end for cutting the connection cable to the required individual length. |
| Colour                     | Black                                                                                                                                                                                |
| Length of connection cable | 3,000 mm                                                                                                                                                                             |
| Packs of                   | 1 pc(s).                                                                                                                                                                             |
| Net weight                 | 0.13                                                                                                                                                                                 |
| Gross weight               | 0.147                                                                                                                                                                                |
| Customs tariff number      | 85444290                                                                                                                                                                             |
| EAN                        | 4028177918795                                                                                                                                                                        |
| ETIM 9                     | EC001576                                                                                                                                                                             |
| ETIM 8                     | EC001576                                                                                                                                                                             |
| ECLASS 8.0                 | 27060402                                                                                                                                                                             |
|                            |                                                                                                                                                                                      |