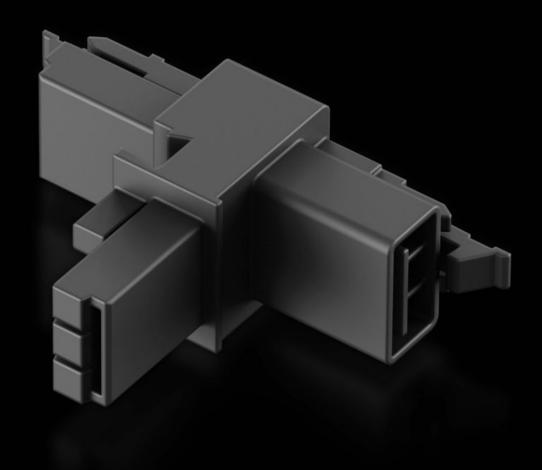

# T distributor with two sockets and one connector

State: 28/06/2025 (Source: rittal.com/sg-en)

## SZ 2500.680 - T distributor with two sockets and one connector

For creating safe, shock-hazard-protected junctions when wiring LED system lights and socket boxes.