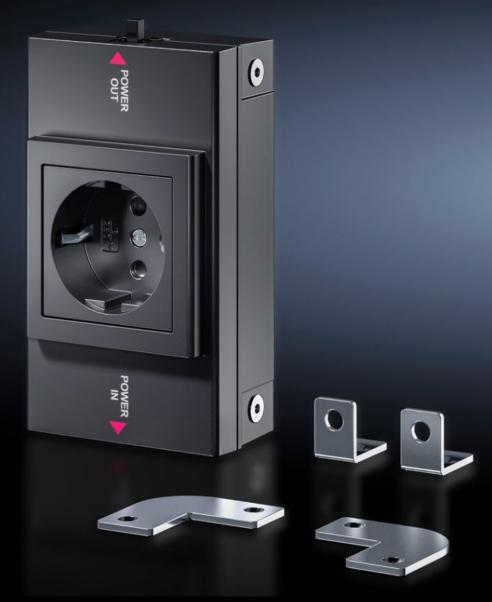

## SZ 2500.710 - Socket box for LED system light

In combination with the LED system light, the socket box creates a flexible modular system for international use.

#### **Features**

| Model No.           | SZ 2500.710                                                                                                                                                                                                                                                                                                                                                               |  |
|---------------------|---------------------------------------------------------------------------------------------------------------------------------------------------------------------------------------------------------------------------------------------------------------------------------------------------------------------------------------------------------------------------|--|
| Product description | In combination with the LED system light, the socket box creates flexible modular system for international use.                                                                                                                                                                                                                                                           |  |
| Benefits            | Identical connection accessories as for LED system light Cascadable with LED system light Supports flexible installation throughout the entire enclosure and on the tubular door frame Ergonomic positioning of the socket box on surfaces No additional wiring required, thanks to simple connection technology and integration of the LED system light into the circuit |  |
| Material            | Plastic                                                                                                                                                                                                                                                                                                                                                                   |  |
| Colour              | RAL 7016                                                                                                                                                                                                                                                                                                                                                                  |  |
| Supply includes     | Assembly parts                                                                                                                                                                                                                                                                                                                                                            |  |
| Connection options  | Infeed, 3-pole<br>Through-wiring, 3-pole                                                                                                                                                                                                                                                                                                                                  |  |
| Note                | Depending on the application, through-wiring or a 3-pole infeed may be required                                                                                                                                                                                                                                                                                           |  |