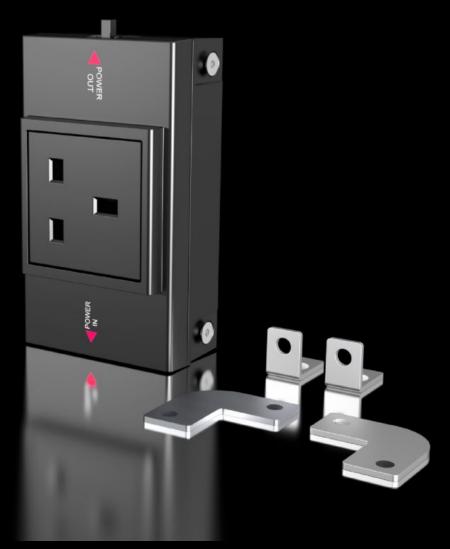

## SZ 2500.711 - Socket box for LED system light

In combination with the LED system light, the socket box creates a flexible modular system for international use.

#### **Features**

| In combination with the LED system light, the socket box creates a flexible modular system for international use.  Identical connection accessories as for LED system light                                                                                                                                      |
|------------------------------------------------------------------------------------------------------------------------------------------------------------------------------------------------------------------------------------------------------------------------------------------------------------------|
| Identical connection accessories as for LFD system light                                                                                                                                                                                                                                                         |
| Cascadable with LED system light Supports flexible installation throughout the entire enclosure and on the tubular door frame Ergonomic positioning of the socket box on surfaces No additional wiring required, thanks to simple connection technology and integration of the LED system light into the circuit |
| Plastic                                                                                                                                                                                                                                                                                                          |
| RAL 7016                                                                                                                                                                                                                                                                                                         |
| Assembly parts                                                                                                                                                                                                                                                                                                   |
| Infeed, 3-pole<br>Through-wiring, 3-pole                                                                                                                                                                                                                                                                         |
| Depending on the application, through-wiring or a 3-pole infeed may be required                                                                                                                                                                                                                                  |
|                                                                                                                                                                                                                                                                                                                  |

### Features

| Dimensions                  | Width: 163 mm              |
|-----------------------------|----------------------------|
|                             | Height: 68 mm              |
|                             | Depth: 43.5 mm             |
| Operating temperature range | -20 °C55 °C                |
| Sockets                     | GB (type G, BS 1363)       |
| Rated operating voltage     | 195 V - 250 V, 50 Hz/60 Hz |
| Packs of                    | 1 pc(s).                   |
| Net weight                  | 0.275                      |
| Gross weight                | 0.281                      |
| Customs tariff number       | 85366990                   |
| EAN                         | 4028177956889              |
| ETIM 9                      | EC000330                   |
| ETIM 8                      | EC000330                   |
| ECLASS 8.0                  | 27142604                   |
|                             |                            |