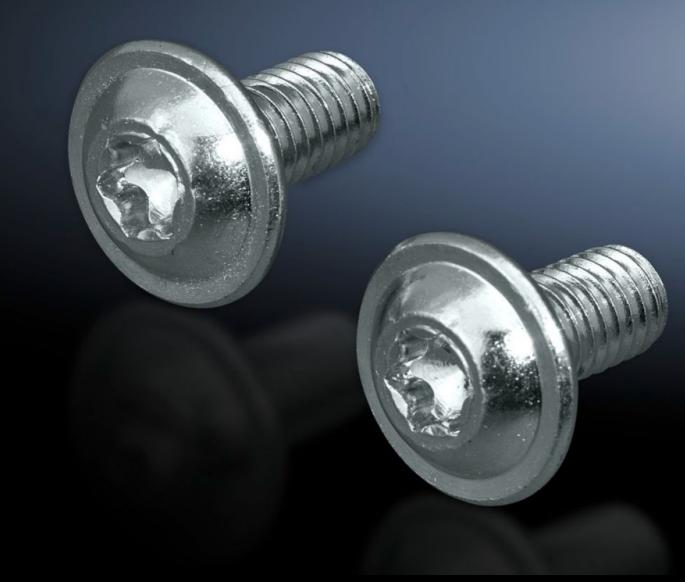

## SZ 2504.800 - Multi-tooth screws

Suitable for snap-on nuts, sliding nuts, captive nuts and threaded blocks, size M8 x 12.

## **Features**

| Model No.             | SZ 2504.800                                                                                                                                                        |
|-----------------------|--------------------------------------------------------------------------------------------------------------------------------------------------------------------|
| Design                | Multi-tooth screws                                                                                                                                                 |
| Product description   | Multi-tooth drive for optimum transmission of torques, an extended tool life and increased safety and reliability when tightening and loosening screw connections. |
| Dimensions            | Thread: M8<br>Thread length: 12 mm                                                                                                                                 |
| Thread                | M8                                                                                                                                                                 |
| Packs of              | 300 pc(s).                                                                                                                                                         |
| Net weight            | 1.8                                                                                                                                                                |
| Gross weight          | 2.088                                                                                                                                                              |
| Customs tariff number | 73181900                                                                                                                                                           |
| EAN                   | 4028177463004                                                                                                                                                      |
| ETIM 9                | EC000889                                                                                                                                                           |
| ETIM 8                | EC000889                                                                                                                                                           |
| ECLASS 8.0            | 23110190                                                                                                                                                           |