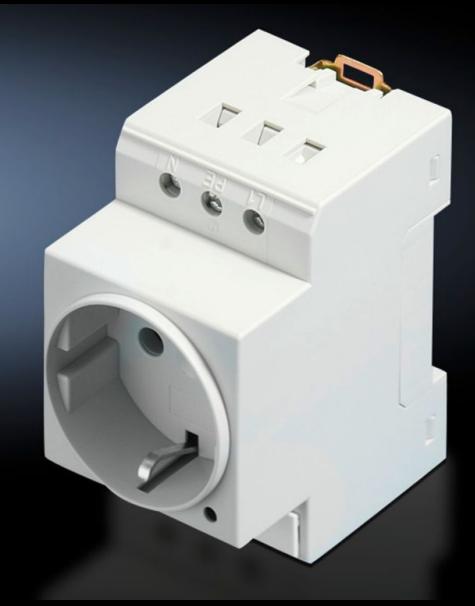

## SZ 2506.100 - Socket

For mounting on support rails TS 35/7.5 and TS35/15 to EN 60 715. Screw terminals uniformly from one side.

## **Features**

| Model No.             | SZ 2506.100                                                                                                                                  |
|-----------------------|----------------------------------------------------------------------------------------------------------------------------------------------|
| Product description   | For mounting on support rails TS 35/7.5 and TS 35/15 to EN 60 715 Screw terminals uniformly accessible from one side. Enclosure width 45 mm. |
| Material              | Polyamide                                                                                                                                    |
| Colour                | Grey                                                                                                                                         |
| Rated voltage         | 250 V AC                                                                                                                                     |
| Rated current (max.)  | 16 A                                                                                                                                         |
| Sockets               | D, earthing-pin (type F, CEE 7/3)                                                                                                            |
| Packs of              | 2 pc(s).                                                                                                                                     |
| Net weight            | 0.13                                                                                                                                         |
| Gross weight          | 0.14                                                                                                                                         |
| Customs tariff number | 85366990                                                                                                                                     |
| EAN                   | 4028177494664                                                                                                                                |
| ETIM 9                | EC000330                                                                                                                                     |
| ETIM 8                | EC000330                                                                                                                                     |
| ECLASS 8.0            | 27142604                                                                                                                                     |