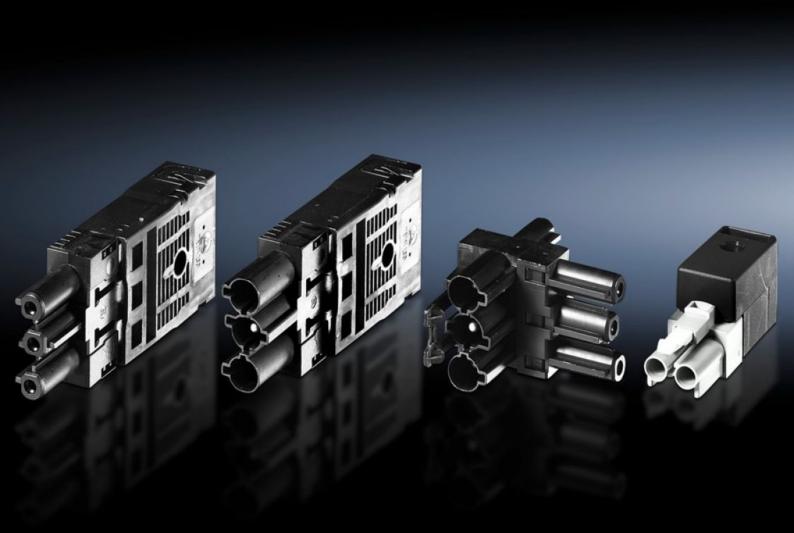

# SZ 2507.200 - Connection accessories for self-assembly for universal light, courtesy light and compact light

Sockets for power supply through-wiring, connectors for connection component through-wiring, T distributor with 2 sockets and 1 connector, connector for door-operated switch cable.