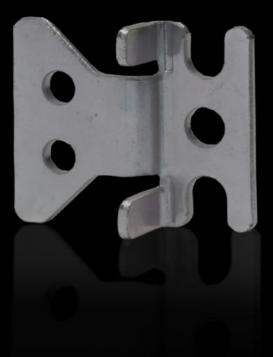

## SZ 2508.010 - Wall mounting bracket for KL, EB, BG, AE, EL wall-mounted enclosures, TP consoles and small fibreoptic distributors

Mounting bracket for stable mounting of small and wall-mounted enclosures.