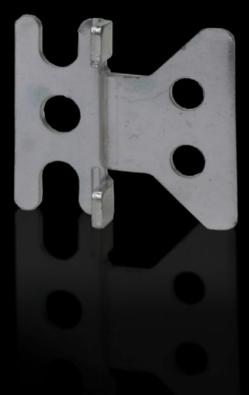

## SZ 2508.010 - Wall mounting bracket for KL, EB, BG, AE, EL wall-mounted enclosures, TP consoles and small fibreoptic distributors

Mounting bracket for stable mounting of small and wall-mounted enclosures.