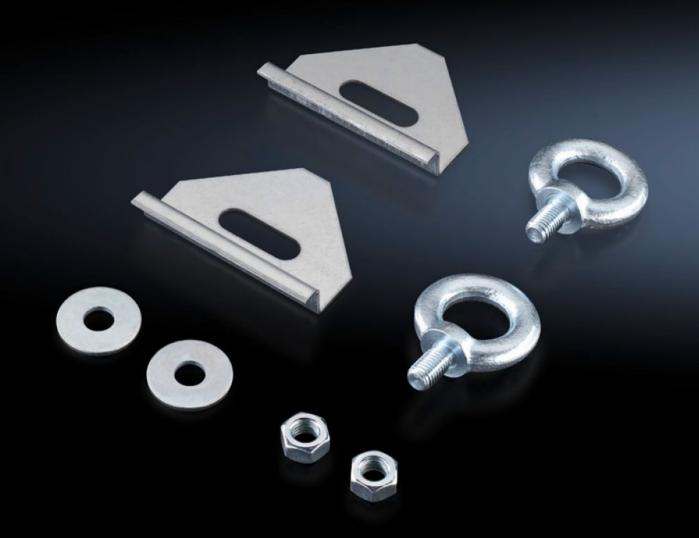

## SZ 2509.000 - Eyebolts for AE

For crane transportation of housings, with reinforcement plate to be inserted underneath.

## **Features**

| Model No.             | SZ 2509.000                                                                                 |
|-----------------------|---------------------------------------------------------------------------------------------|
| Product description   | For crane transportation of enclosures, with reinforcement plate to be inserted underneath. |
| Supply includes       | Eyebolts<br>Reinforcement plate                                                             |
| Dimensions            | Thread: M12                                                                                 |
| Packs of              | 4 pc(s).                                                                                    |
| Net weight            | 1.12                                                                                        |
| Gross weight          | 1.16                                                                                        |
| Customs tariff number | 83024900                                                                                    |
| EAN                   | 4028177025806                                                                               |
| ECLASS 8.0            | 27189262                                                                                    |