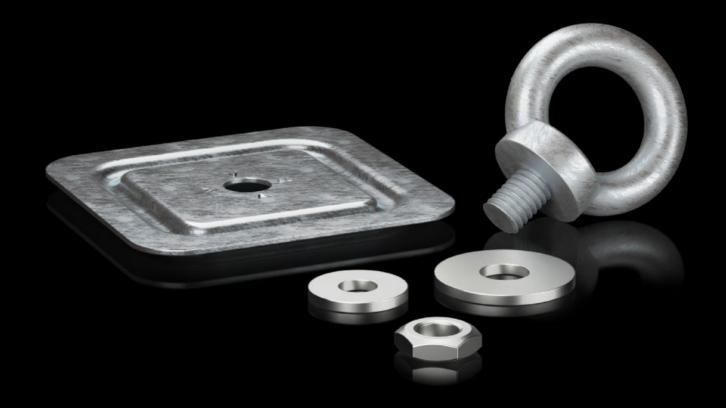

## AX 2509.010 - Eyebolts for AX, AE

For crane transportation of enclosures, with reinforcement plate to be inserted underneath.

#### **Features**

| Model No.                     | AX 2509.010                                                                                                    |
|-------------------------------|----------------------------------------------------------------------------------------------------------------|
| Product description           | For crane transportation of enclosures, with reinforcement plate to be inserted underneath.                    |
| Supply includes               | Eyebolts<br>Reinforcement plate                                                                                |
| Dimensions                    | Thread: M12                                                                                                    |
| Type rating to UL 50E         | Type 1<br>Type 12                                                                                              |
| To fit                        | Enclosure type: AX<br>AE                                                                                       |
| Packs of                      | 2 pc(s).                                                                                                       |
| Net weight                    | 0.62                                                                                                           |
| Gross weight                  | 0.66                                                                                                           |
| PCF per pack (cradle-to-gate) | 2.5 kg CO2 eq (Cat B)                                                                                          |
| Note on PCF category          | Category B: PCF value (cradle-to-gate) based on the product weight, approximately calculated and self-declared |
| Customs tariff number         | 73182900                                                                                                       |
| EAN                           | 4028177938298                                                                                                  |
| ETIM 9                        | EC002621                                                                                                       |
| ETIM 8                        | EC002621                                                                                                       |
|                               |                                                                                                                |