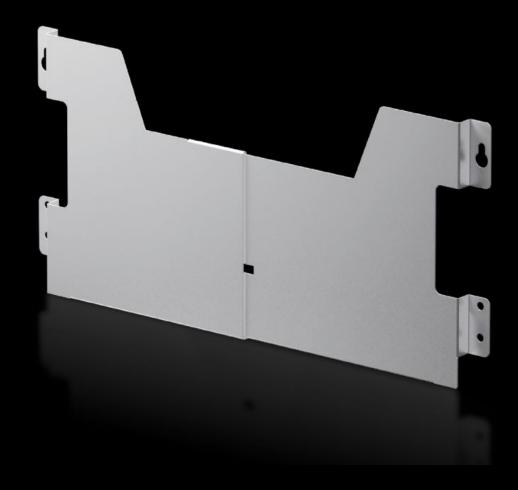

# AX 2515.200 - Wiring plan pocket of sheet steel width-variable

For fastening to the perforated door strip at any height. Variable and easily adjustable in the width.

#### **Features**

| Model No.             | AX 2515.200                                                                                            |
|-----------------------|--------------------------------------------------------------------------------------------------------|
| Product description   | For fastening to the perforated door strip at any height. Variable and easily adjustable in the width. |
| Colour                | RAL 7035                                                                                               |
| Supply includes       | Assembly screws                                                                                        |
| Clearance height      | 210 mm                                                                                                 |
| Clear width, range    | 325 - 425 mm                                                                                           |
| To fit door width     | 400 mm<br>500 mm                                                                                       |
| To fit                | Enclosure type: CX one-piece console                                                                   |
| Dimensions            | Depth: 35 mm                                                                                           |
| Packs of              | 1 pc(s).                                                                                               |
| Net weight            | 0.65                                                                                                   |
| Gross weight          | 0.72                                                                                                   |
| Customs tariff number | 73269098                                                                                               |
| EAN                   | 4028177938304                                                                                          |
| E-Number Sweden       | E3465258                                                                                               |
|                       |                                                                                                        |