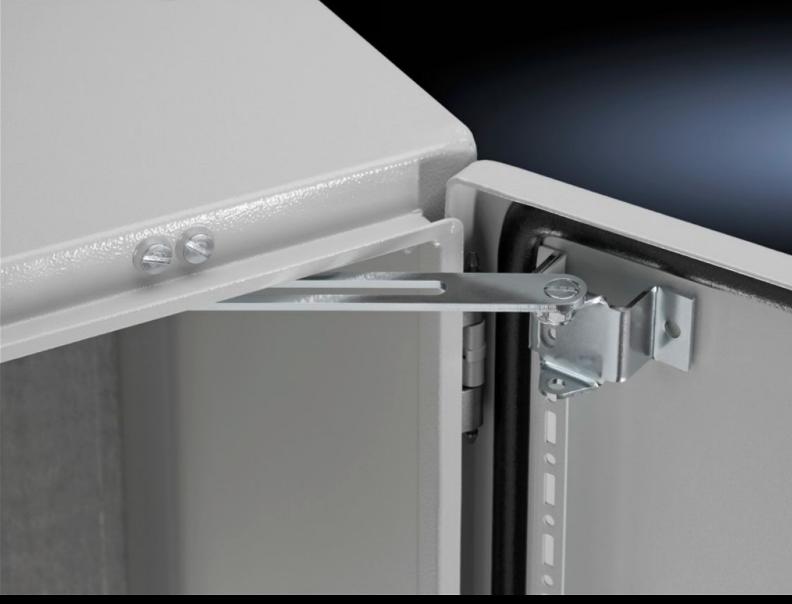

## SZ 2519.200 - Door stay

To secure the door against accidental banging.

## **Features**

| Model No.             | SZ 2519.200                                                                             |
|-----------------------|-----------------------------------------------------------------------------------------|
| Product description   | To secure the door in the open position. May be fitted without machining the enclosure. |
| Supply includes       | Assembly parts                                                                          |
| Mounting position     | Тор                                                                                     |
| To fit enclosure type | TP                                                                                      |
| Packs of              | 2 pc(s).                                                                                |
| Net weight            | 0.238                                                                                   |
| Gross weight          | 0.243                                                                                   |
| Customs tariff number | 83024900                                                                                |
| EAN                   | 4028177533479                                                                           |
| E-Number Sweden       | E3404492                                                                                |
| ETIM 9                | EC002626                                                                                |
| ETIM 8                | EC002626                                                                                |
| ECLASS 8.0            | 27189266                                                                                |