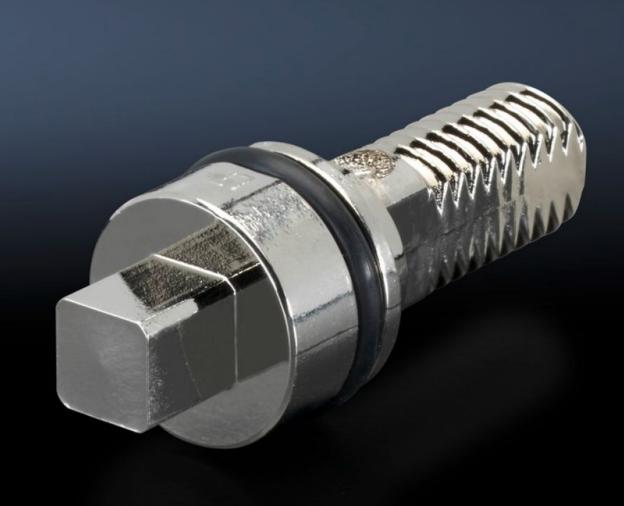

## SZ 2523.000 - Lock insert

Alternative lock inserts such as triangular, square, screwdriver, Daimler, Fiat, double-bit.

## **Features**

| Model No.             | SZ 2523.000                                                                                                        |
|-----------------------|--------------------------------------------------------------------------------------------------------------------|
| Design                | С                                                                                                                  |
| Material              | Die-cast zinc                                                                                                      |
| Length                | 41 mm                                                                                                              |
| Lock                  | Lock insert: 7 mm square                                                                                           |
| To fit enclosure type | AE with stainless steel cam Based on AE with stainless steel cam One-piece console - stainless steel console cover |
| Packs of              | 1 pc(s).                                                                                                           |
| Net weight            | 0.019                                                                                                              |
| Gross weight          | 0.027                                                                                                              |
| Customs tariff number | 83015000                                                                                                           |
| EAN                   | 4028177026155                                                                                                      |
| ETIM 9                | EC000743                                                                                                           |
| ETIM 8                | EC000743                                                                                                           |
| ECLASS 8.0            | 27409218                                                                                                           |