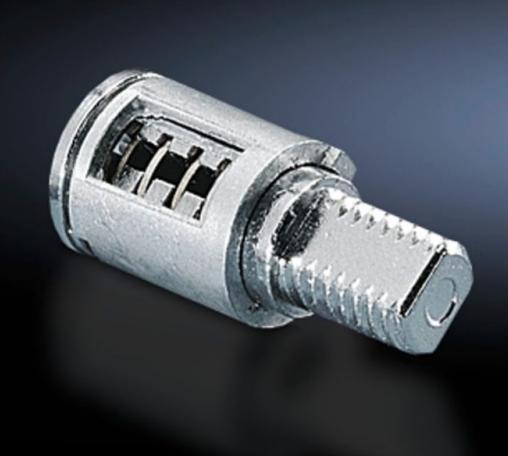

## SZ 2525.000 - Lock cylinder inserts

Lock cylinder inserts, lock no. 3524 E for cam locks.

### **Features**

| Model No.             | SZ 2525.000                                                                                     |
|-----------------------|-------------------------------------------------------------------------------------------------|
| Design                | С                                                                                               |
| Material              | Die-cast zinc                                                                                   |
| Supply includes       | with 2 keys                                                                                     |
| Length                | 28.3 mm                                                                                         |
| Lock                  | Lock insert: with cylinder insert, lock no. 3524 E                                              |
| To fit enclosure type | AE with stainless steel cam 1.4301 (AISI 304) One-piece console - stainless steel console cover |
| Packs of              | 1 pc(s).                                                                                        |
| Net weight            | 0.036                                                                                           |
| Gross weight          | 0.037                                                                                           |
| Customs tariff number | 83016000                                                                                        |
| EAN                   | 4028177026193                                                                                   |
| ETIM 9                | EC000743                                                                                        |
|                       |                                                                                                 |