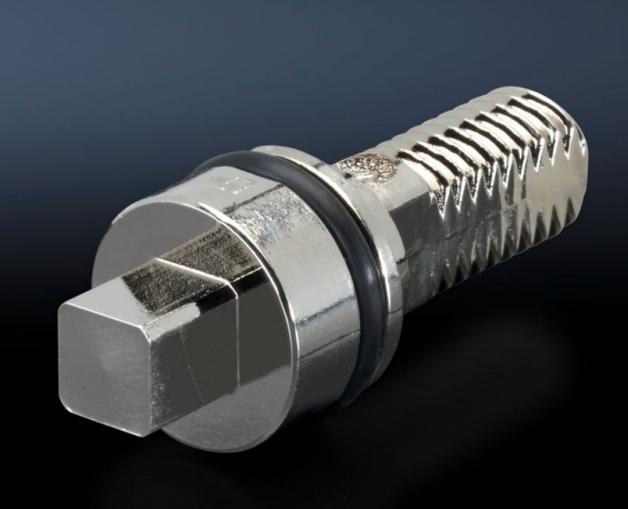

## SZ 2526.000 - Lock insert

Alternative lock inserts such as triangular, square, screwdriver, Daimler, Fiat, double-bit.