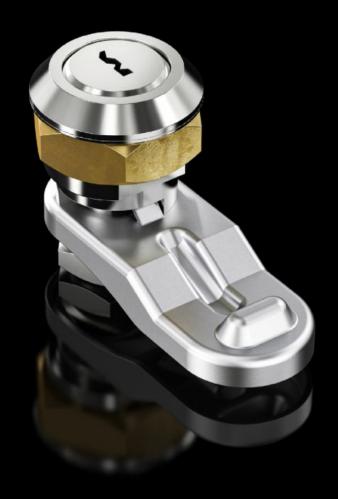

## SZ 2530.000 - Cam lock

Cam lock, die-cast zinc, with cylinder insert, lock no. 3524 E

## **Features**

| Model No.             | SZ 2530.000                                                      |
|-----------------------|------------------------------------------------------------------|
| Material              | Die-cast zinc                                                    |
| Surface finish        | Nickel-plated                                                    |
| Supply includes       | Supplied without key                                             |
| Lock                  | Lock insert: with cylinder insert, lock no. 3524 E               |
| To fit enclosure type | AE stainless steel with cam Based on AE with stainless steel cam |
| Packs of              | 1 pc(s).                                                         |
| Net weight            | 0.08                                                             |
| Gross weight          | 0.087                                                            |
| Customs tariff number | 83015000                                                         |
| EAN                   | 4028177026636                                                    |
| ETIM 9                | EC000327                                                         |
| ETIM 8                | EC000327                                                         |
| ECLASS 8.0            | 27409217                                                         |