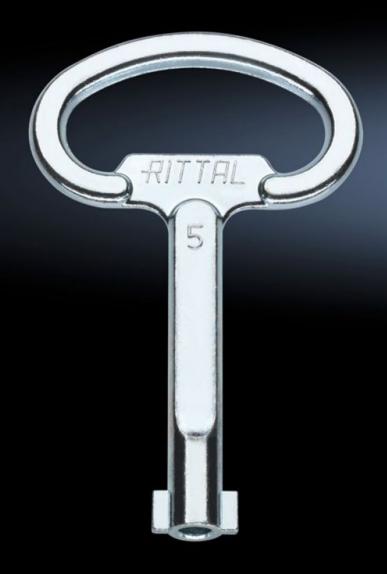

## SZ 2531.000 Enclosure key

State: 16/09/2025 (Source: rittal.com/sg-en)

## SZ 2531.000 - Enclosure key

For lock inserts (one double-bit key is supplied with every enclosure).

## **Features**

| Model No.             | SZ 2531.000                                                                  |
|-----------------------|------------------------------------------------------------------------------|
| Design                | Double-bit key no. 5                                                         |
| Product description   | For lock inserts                                                             |
| Note                  | Enclosure, case and lock systems are supplied as standard with matching keys |
| Packs of              | 1 pc(s).                                                                     |
| Net weight            | 0.04                                                                         |
| Gross weight          | 0.042                                                                        |
| Customs tariff number | 83017000                                                                     |
| EAN                   | 4028177026735                                                                |
| E-Number Sweden       | E3404657                                                                     |
| ETIM 9                | EC000175                                                                     |
| ETIM 8                | EC000175                                                                     |
| ECLASS 8.0            | 27409215                                                                     |