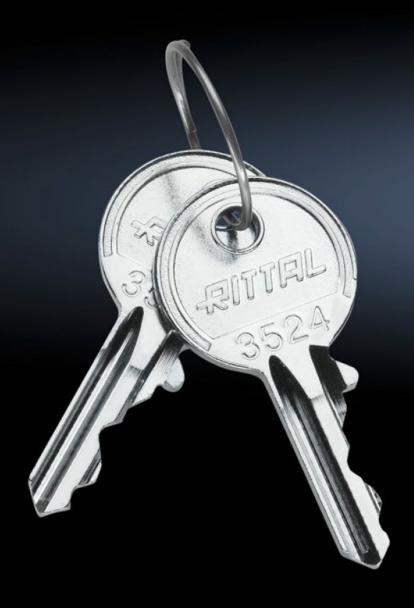

## SZ 2532.000 Enclosure key

State: 17/09/2025 (Source: rittal.com/sg-en)

## SZ 2532.000 - Enclosure key

For lock inserts (one double-bit key is supplied with every enclosure).

## **Features**

| Model No.             | SZ 2532.000                                                                  |
|-----------------------|------------------------------------------------------------------------------|
| Design                | Security lock 3524 E                                                         |
| Product description   | For lock inserts                                                             |
| Note                  | Enclosure, case and lock systems are supplied as standard with matching keys |
| Packs of              | 2 pc(s).                                                                     |
| Net weight            | 0.008                                                                        |
| Gross weight          | 0.017                                                                        |
| Customs tariff number | 83017000                                                                     |
| EAN                   | 4028177026759                                                                |
| ETIM 9                | EC000175                                                                     |
| ETIM 8                | EC000175                                                                     |
| ECLASS 8.0            | 27409215                                                                     |